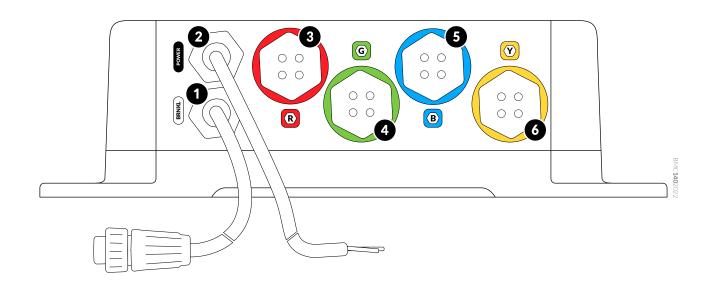

## **BRNKL Mate Connections**

|   | Terminal | Connection                              |
|---|----------|-----------------------------------------|
| 0 | BRNKL    | BRNKL Device port                       |
| 2 | POWER +  | Constant 12-24V DC fuse-protected power |
|   | POWER    | Common ground                           |
| 3 | R        | Satellite device                        |
| 4 | G        | Multipurpose                            |
| 5 | В        | Camera 2                                |
| 6 | Y        | Camera 1                                |
|   |          |                                         |