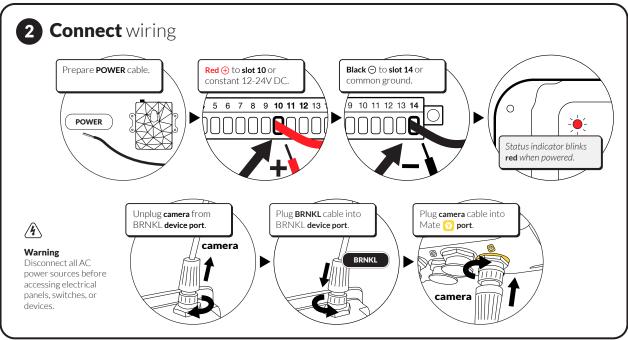

## BRNKL Mate Quickstart

 ${\small \textcircled{Copyright 2022 Barnacle Systems Inc.}} \ \ \mathsf{BRNKL} \ \mathsf{is a trademark} \ \mathsf{of Barnacle Systems Inc.}$ 