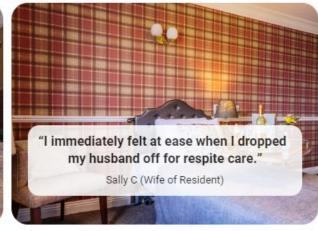

|                  |   |    |  |   |                                                             |  |  |
|                                                                                                                                                                                                                                                                          |                  |   |    |  |   |                                                             |  |  |

(e.g. what is included or excluded in your standard fees such as hairdressing, as well as your policy on top ups and any other relevant fees information)



### CARE OFFERED





#### **DESCRIPTION**







Bamfield Lodge Care home is surrounded by parks and open spaces in South Bristol and is within easy access to local amenities and leisure facilities.

The home provides nursing, residential and dementia care both on a permanent, or respite basis. Residents also have access to a spacious back garden with a sun-trap, ideal for the summer months.

Activities at Bamfield are designed to enhance the residents' well-being, encourage social interaction, and support them with their existing hobbies and interests. Activities are wide ranging and personalised to residents' needs.

Bamfield Lodge has a patio garden and an outdoor seating space, ideal for enjoying coffee or lunch. The home also features a hair salon, spacious en-suite bedrooms and lounges.

Residents enjoy freshly made nutritious me