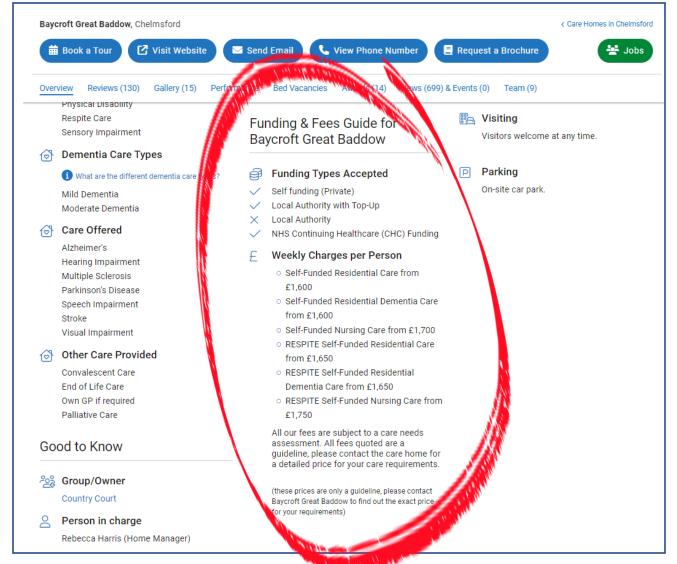

### FUNDING & FEES

### FUNDING & FEES

| ^ Funding & Fees                                                        |     | Expand All                       |  |  |  |  |  |
|-------------------------------------------------------------------------|-----|----------------------------------|--|--|--|--|--|
| Funding Types Accepted                                                  |     |                                  |  |  |  |  |  |
| Self Funding (Private)                                                  | Yes | included in profile completeness |  |  |  |  |  |
|                                                                         |     |                                  |  |  |  |  |  |
| Local Authority with Top Up                                             | Yes | included in profile completeness |  |  |  |  |  |
|                                                                         |     |                                  |  |  |  |  |  |
| Local Authority                                                         | Yes | included in profile completeness |  |  |  |  |  |
|                                                                         |     |                                  |  |  |  |  |  |
| NHS Continuing Healthcare (CHC)                                         | Yes | included in profile completeness |  |  |  |  |  |
| (che)                                                                   |     |                                  |  |  |  |  |  |
| Fees Info For Self-Funded Older Person Care (Weekly Charges Per Person) |     |                                  |  |  |  |  |  |
| We offer self-funded older                                              | Yes | ~                                |  |  |  |  |  |
| person care                                                             |     |                                  |  |  |  |  |  |

#### Please select one of the options below

| We strongly recommend that you provide your self-funded fees information to help the care seeker, to receive more relevant enquiries and to receive enquiries faster from our care help team. Please do not deduct any contribution from NHS Funding Nursing Care (FNC). |                  |   |    |  |   |                                                             |  |  |
|--------------------------------------------------------------------------------------------------------------------------------------------------------------------------------------------------------------------------------------------------------------------------|------------------|---|----|--|---|-------------------------------------------------------------|--|--|
| Self-Funded Residential Care                                                                                                                                                                                                                                             |                  | £ | То |  | £ | weekly charges per person (rounded to the nearest pound)    |  |  |
| Self-Funded Residential Dementia Care                                                                                                                                                                                                                                    |                  | £ | То |  | £ | weekly charges per person<br>(rounded to the nearest pound) |  |  |
| Self-Funded Nursing Care                                                                                                                                                                                                                                                 |                  | £ | То |  | £ | weekly charges per person<br>(rounded to the nearest pound) |  |  |
| Self-Funded Nursing Dementia Care                                                                                                                                                                                                                                        | From             | £ | То |  | £ | weekly charges per person<br>(rounded to the nearest pound) |  |  |
| RESPITE Self-Funded Residential Care                                                                                                                                                                                                                                     |                  | £ | То |  | £ | weekly charges per person<br>(rounded to the nearest pound) |  |  |
| RESPITE Self-Funded Residential Dementia Care                                                                                                                                                                                                                            |                  | £ | То |  | £ | weekly charges per person<br>(rounded to the nearest pound) |  |  |
| RESPITE Self-Funded Nursing Care                                                                                                                                                                                                                                         | From             | £ | То |  | £ | weekly charges per person<br>(rounded to the nearest pound) |  |  |
| RESPITE Self-Funded Nursing Dementia Care                                                                                                                                                                                                                                |                  | £ | То |  | £ | weekly charges per person<br>(rounded to the nearest pound) |  |  |
| Fee Comment                                                                                                                                                                                                                                                              | Enquire directly |   |    |  |   |                                                             |  |  |
|                                                                                                                                                                                                                                                                          |                  |   |    |  |   |                                                             |  |  |
|                                                                                                                                                                                                                                                                          |                  |   |    |  |   |                                                             |  |  |

(e.g. what is included or excluded in your standard fees such as hairdressing, as well as your policy on top ups and any other relevant fees information)