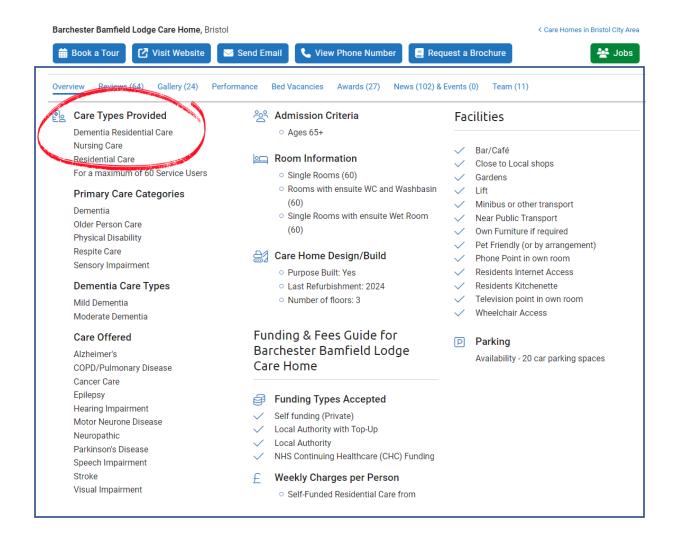

### CARE OFFERED

### FACILITIES & SERVICES

#### **Facilities**

- ✓ Bar/Café
- Close to Local shops
- Gardens
- Lift
- Minibus or other transport
- Near Public Transport
- Own Furniture if required
- Pet Friendly (or by arrangement)
- Phone Point in own room
- Residents Internet Access
- Residents Kitchenette
- Television point in own room
- Wheelchair Access