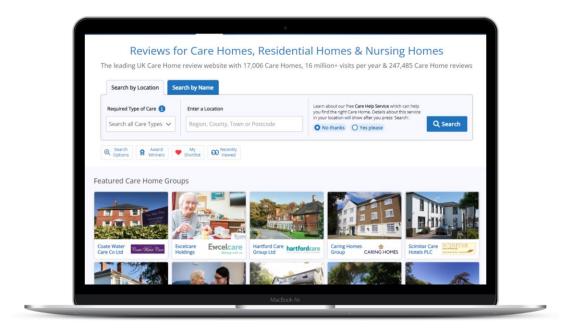

### WEB TRAFFIC

Over 15 million visits a year

#### REVIEWS

Number 1 care home review site with 330,000 reviews

#### SEO

Top organic search result in most areas on search engines