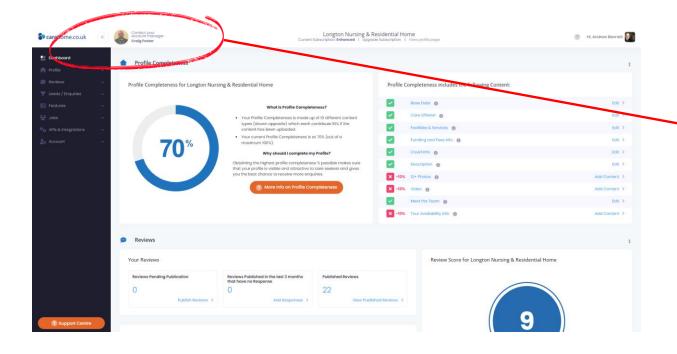

#### YOUR ACCOUNT

### MANAGER

- Log into your Control Panel to find your Account Manager
- Click on their image to find telephone number, email address and a 'Request a Call Back' button
- Your Account Manager is happy to provide a full walkthrough of how to use the Control Panel and can offer guidance on your profile.