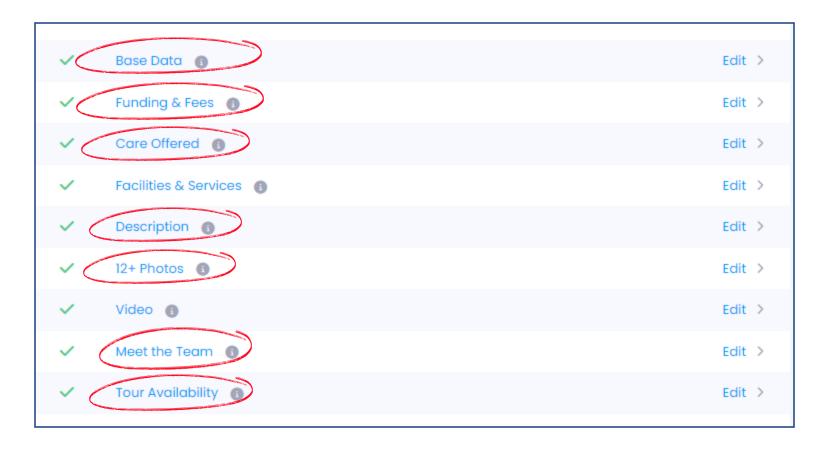

#### COMPLETENESS

The most important pieces of information are...

- Base Data
- Funding & Fees
- Care offered
- A Description
- 12+ Photos
- Meet the Team/staff profiles
- Tour Availability

#### **PROFILES**

A complete profile shows a care seeker...

- Fees information
- Photos & video(s)
- Staff profiles
- Logo
- Tour booking availability
- Reviews
- Awards, news & events
- Type of care provided
- Description