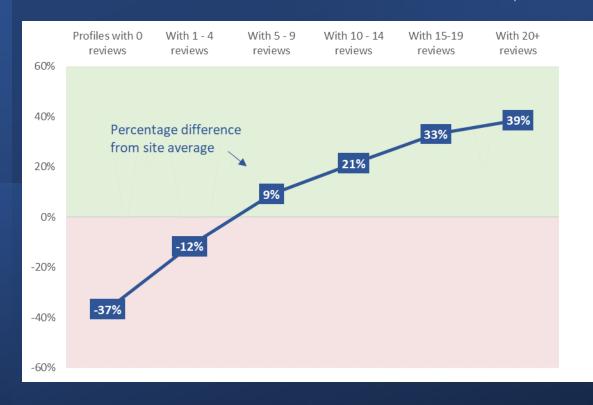

#### **Reviews & Enquiries**

• Increasing your reviews attracts more enquiries

Profiles with 20+ reviews get 39% more enquiries than the site average

Above the site average

|                         | Care      |        |       |          |       |         |
|-------------------------|-----------|--------|-------|----------|-------|---------|
|                         | Web       | Care   | Phone | Brochure |       |         |
|                         | Referrals | Emails | Views | Requests | Tours | Overall |
| Profiles with 0 reviews | -38%      | -27%   | -24%  | -28%     | -67%  | -37%    |
| With 1 - 4 reviews      | -11%      | -7%    | -4%   | -10%     | -26%  | -12%    |
| With 5 - 9 reviews      | 8%        | 6%     | 5%    | 8%       | 19%   | 9%      |
| With 10 - 14 reviews    | 23%       | 16%    | 12%   | 18%      | 39%   | 21%     |
| With 15-19 reviews      | 35%       | 18%    | 18%   | 22%      | 72%   | 33%     |
| With 20+ reviews        | 42%       | 27%    | 16%   | 29%      | 79%   | 39%     |