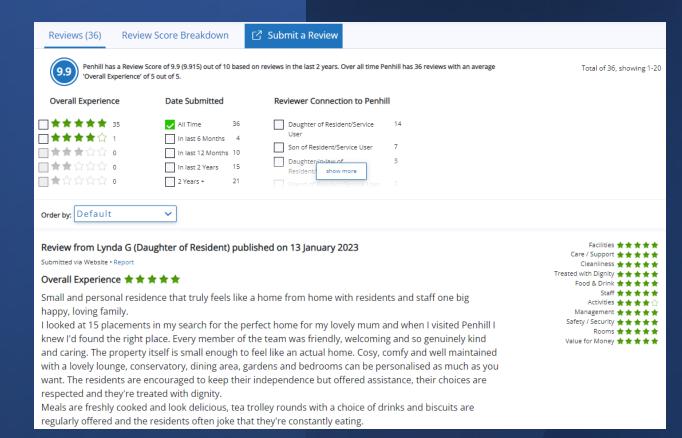

#### Reviews at Carehome.co.uk

Reviews are the driving force of the website and the best way for you to increase your visibility and chances of receiving care enquiries.

- Your review score impacts your visibility
- Care seekers are more likely to engage with those care homes that have up-todate reviews
- Care seekers like to see a high volume of reviews
- Residents, their relatives and their friends are welcome to write reviews.

Review from Mary H (Niece of Resident) published on 20 July 2022

Submitted via Postal Card • Report

Overall Experience \* \* \* \* \*

The place and accommodation are absolutely beautiful, accommodation is spotlessly clean and spacious. The care home is an excellent facility, very accommodating and friendly. Whenever we come to visit staff are most welcoming. The place is beautifully kept.

Facilities

Care / Support

Cleanliness

Treated with Dignity

Food & Drink

Staff

Activities

Management

Safety / Security

Rooms

Value for Money

Thank you for taking the time to leave us feedback and for your kind comments about the team. We pride ourselves on providing exceptional service, so we are disappointed to hear that you feel this is not the case in some areas. Our home manager has shared your concerns with the housekeeping team and welcomes you to discuss your comments further on your next visit, or alternatively please ring the home. Thank you.