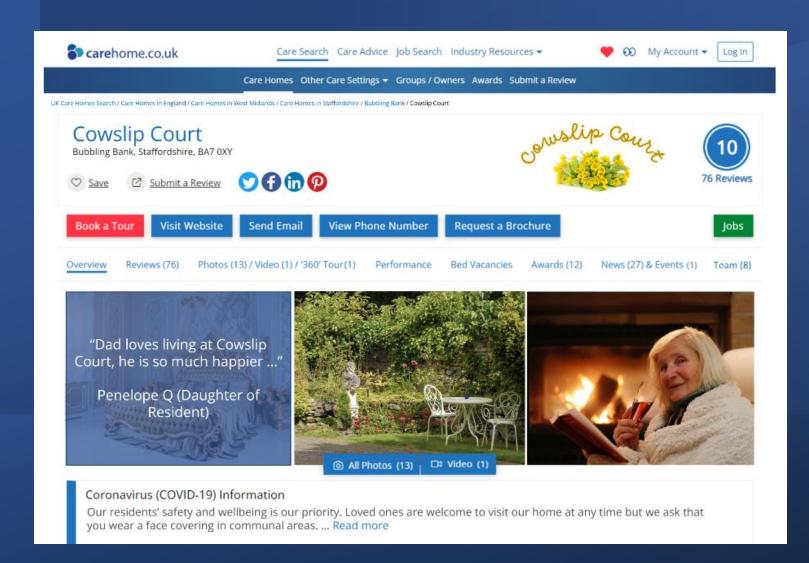

## A complete profile shows a care seeker...

- Type of care provided
- Fees/funding information
- Photos & video(s)
- Staff profiles
- Logo
- Tour booking availability
- Reviews
- Awards, news & events
- Bed vacancies
- Facilities
- Description