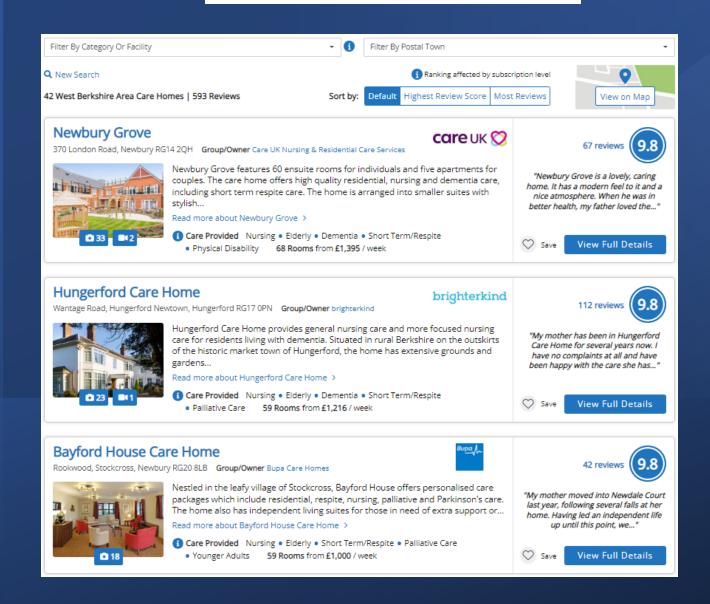

#### Care Homes in West Berkshire Area

## How do care seekers use the website?

- Search by location. Town, City, Postcode, District.
- Receive a list of care homes ranked by review score/subscription.
- Use the search results to find out more information on available options.
- Can sort results by Review score, number of reviews and distance.