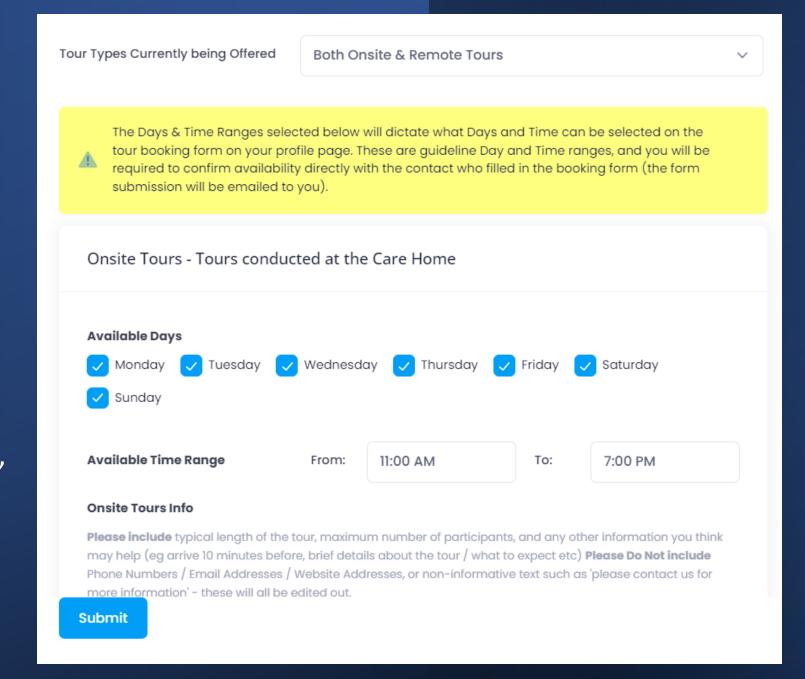

## **Tour Availability**

- Offer on-site and remote tours
- Set days and times that tours are available.
- Set a message detailing how long tours take & which applications are available for remote tours.
- WhatsApp, Facetime, Zoom & Teams.
- These are not official 'bookings' but are 'requests'
- 'Tour booking' enquiries are considered to be very strong opportunities for a care home.