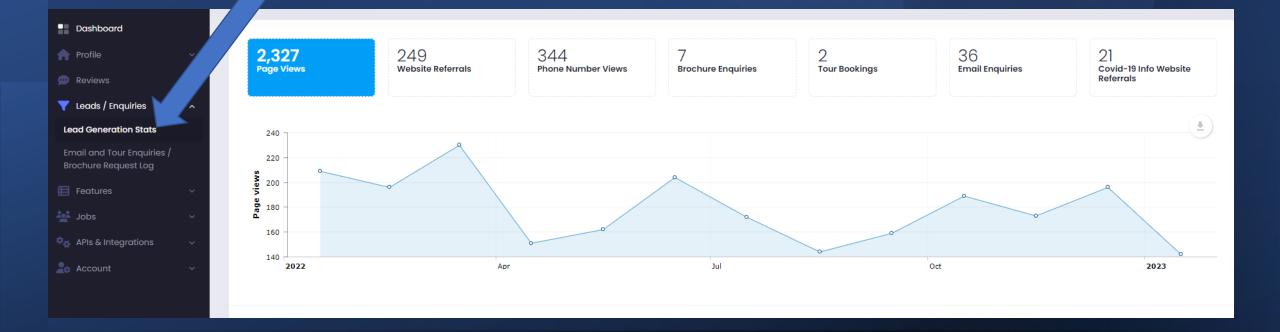

#### **Lead Generation Statistics**

- Page Views
- Website Referrals
- Phone Number Views
- Brochure Enquiries
- Tour Bookings
- Email Enquiries

Find your enquiries in the 'Email and Tour Enquiries/Brochure Request Log'

01 Jan 2022 to 31 Dec 2022