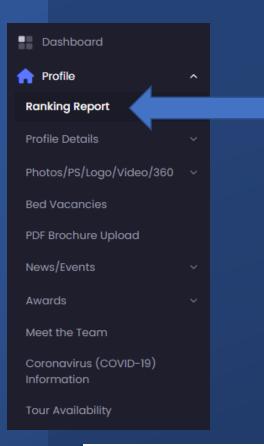

#### Your 'Ranking Report' & Visibility

- Your visibility/ranking is impacted by two things Review score & subscription level.
- Ranking report shows you how you rank on each relevant search page based on your registered address.
- Report shows how you would rank based on each subscription level.
- Example below shows that as a Platinum subscription with a review score of 9.380, Byron lodge is 8<sup>th</sup> in Rotherham town. But if they stepped down to Enhanced, they would be 16<sup>th</sup>.