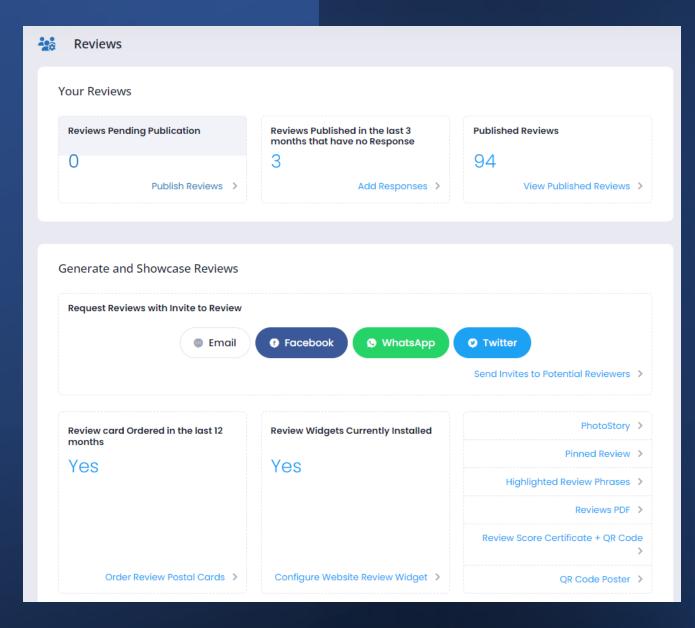

#### Your reviews dashboard

- Tools, tips & tricks to help you generate reviews
- Showcase your reviews at Carehome.co.uk and your own website
- Write responses to reviews
- Check your review 'analytics'

#### **Generating reviews**

- Review Cards
- 'Invite to review' links for email,
   Facebook, WhatsApp & Twitter
- 'Review us' QR code poster
- 'Submit a review' link on every single profile

#### Showcase your reviews

- Showcase reviews at carehome.co.uk organically on your profile (right)
- Showcase on your website using the 'review widget' (below)
- 'pin' your favourite review as a Platinum subscriber
- Download & print off your 'review score' certificate to show potential residents when they visit