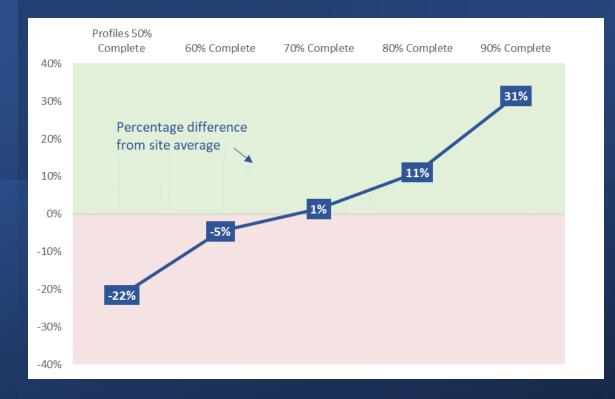

### **Profile Completeness & Enquiries**

Enhancing your profile with more information attracts more enquiries

Profiles with more information

Profiles 90% complete get 31% more enquiries than the site average

Above the site average

|                       |           |        | Care  |          |         |
|-----------------------|-----------|--------|-------|----------|---------|
|                       | Web       | Care   | Phone | Brochure |         |
|                       | Referrals | Emails | Views | Requests | Overall |
| Profiles 50% Complete | -23%      | -18%   | -13%  | -25%     | -22%    |
| 60% Complete          | -6%       | -3%    | 0%    | -4%      | -5%     |
| '0% Complete          | 0%        | 6%     | 5%    | 6%       | 1%      |
| 80% Complete          | 12%       | 6%     | 5%    | 11%      | 11%     |
| 00% Complete          | 36%       | 24%    | 11%   | 32%      | 31%     |