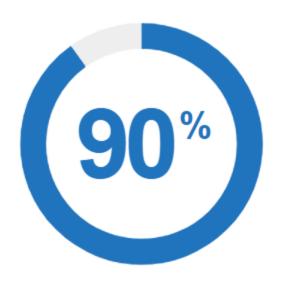

#### What is Profile Completeness?

- Your Profile Completeness is made up of 10 different content types (shown opposite) which each contribute 10% if the content has been uploaded.
- Your current Profile Completeness is at 90% (out of a maximum 100%).

#### Why should I complete my Profile?

Obtaining the highest profile completeness % possible makes sure that your profile is visible and attractive to care seekers and gives you the best chance to receive more enquiries.