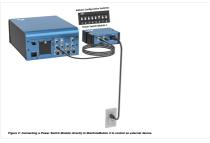

Device Extension Cable, Sm | 1        |
| CE-JP-001-0001 | Module Termination Jumper          | 1        |
| CE-CA-001-0001 | IEC C13 Gable, GAUS, 120 V, 3m     | 1        |
| CE-CA-001-0002 | IEC C13 Cable, EU, 230 V, 2.5m     | 1        |
| HW-FN-003-0018 | M6 x 15-mm Screw                   | 2        |
|                |                                    | l.       |



| Name          | LED Color       | Indicates (when ON)             |
|---------------|-----------------|---------------------------------|
| SWITCH STATUS | Green           | Power switch closed (sclive)    |
| POWER         | White           | 24 VDC supplied to module       |
| COMM          | Yellow and Blue | RS-485 communication functional |
| ruse          | Red             | Module Infernal fuse tripped    |







The content of the Configuration of the Configurati