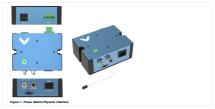

| Name          | LED Color       | Indicates (when ON)             |
|---------------|-----------------|---------------------------------|
| SWITCH STATUS | Green           | Power switch closed (sclive)    |
| POWER         | White           | 24 VDC supplied to module       |
| COMM          | Yellow and Blue | RS-485 communication functional |
| ruse          | Red             | Module Infernal fuse tripped    |