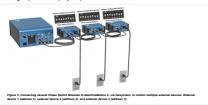

evice Extension Cable, Sm | 1        |
| CE-JP-001-0001 | Module Termination Jumper          | 1        |
| CE-CA-001-0001 | IEC C13 Gable, GAUS, 120 V, 3m     | 1        |
| CE-CA-001-0002 | IEC C13 Cable, EU, 230 V, 2.5m     | 1        |
| HW-FN-003-0018 | M6 x 15-mm Screw                   | 2        |
|                |                                    | l.       |



| Name          | LED Color       | Indicates (when ON)             |
|---------------|-----------------|---------------------------------|
| SWITCH STATUS | Green           | Power switch closed (sclive)    |
| POWER         | White           | 24 VDC supplied to module       |
| COMM          | Yellow and Blue | RS-485 communication functional |
| ruse          | Red             | Module Infernal fuse tripped    |







The content of the Configuration of the Configurati