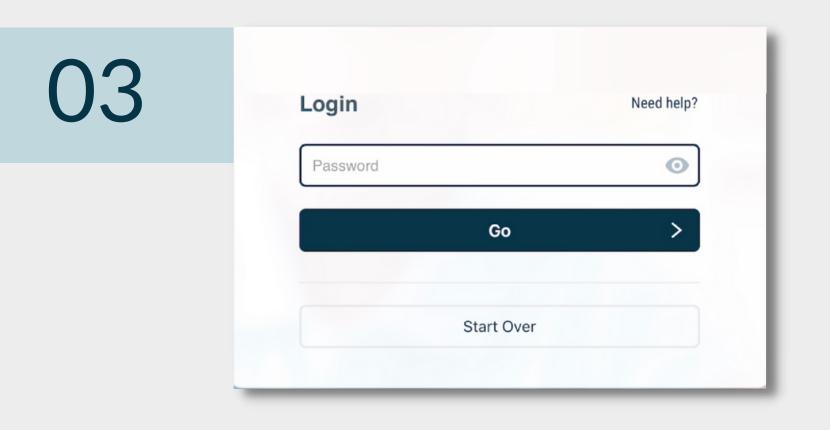

## Enter your password

Enter your password and select "Go" to proceed to your RapidIdentity portal.