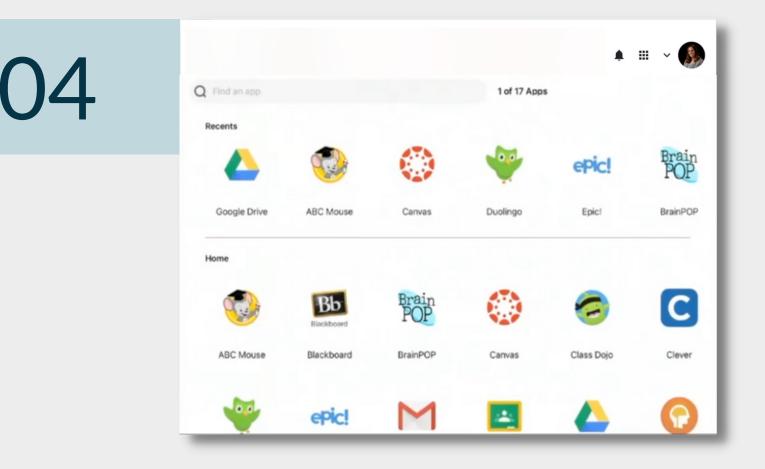

RapidIdentity account is by using your assigned QR code to log in. The QR Login generates a QR code and eliminates the need for the username.

## Go to the Rapidldentity login page

| 01 |          |            |  |
|----|----------|------------|--|
|    | Login    | Need help? |  |
|    | Username |            |  |

The district will provide the link to the login page. Each login page is customized for the educational organization. Select "Scan QR Code" to begin the login process.



## Scan your QR code



Using a mobile device or the camera on your computer, scan your assigned QR code. Select the front or the back camera from the drop down.

## **STAFF & STUDENTS**

## Enter your password



Enter your password and select "Go" to proceed to your RapidIdentity portal.

### You're done!



You are logged into your RapidIdentity portal.