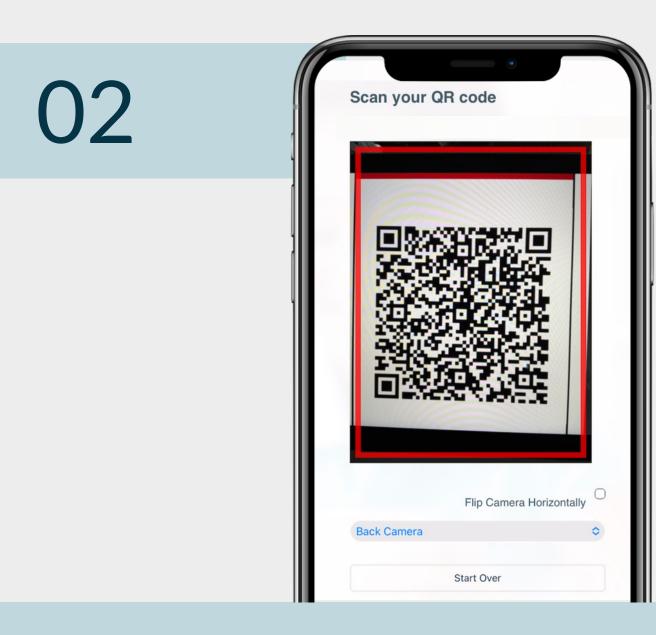

## Scan your QR code

Using a mobile device or the camera on your computer, scan your assigned QR code. Select the front or the back camera from the drop down.