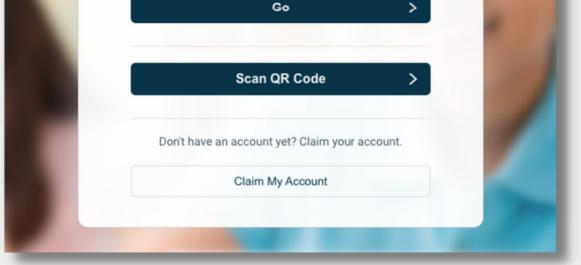

## Go to the Rapidldentity login page

| 01 |          |            |  |
|----|----------|------------|--|
|    | Login    | Need help? |  |
|    | Username |            |  |

The district will provide the link to the login page. Each login page is customized for the educational organization. Select "Scan QR Code" to begin the login process.