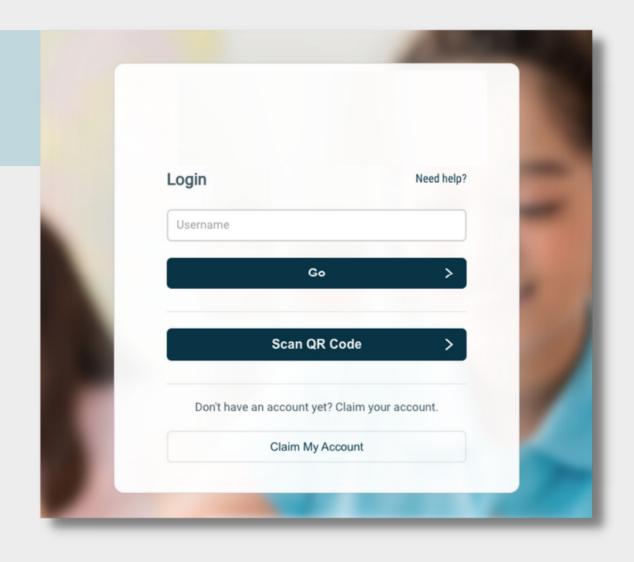

## Go to the Rapidldentity login page

01

The district will provide the link to the login page. Each login page is customized for the educational organization. Select "Scan QR Code" to begin the login process.