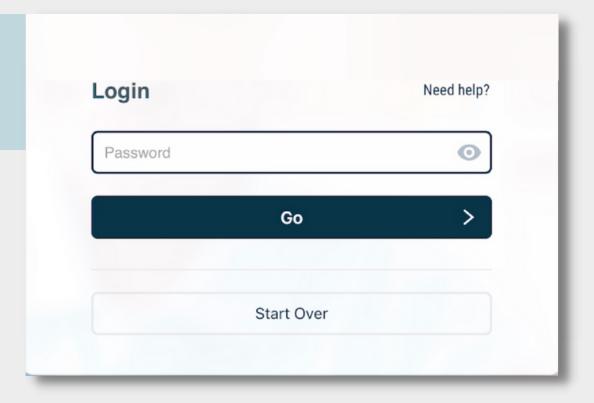

## Enter your password

03

Enter your password and select "Go" to proceed to your RapidIdentity portal.