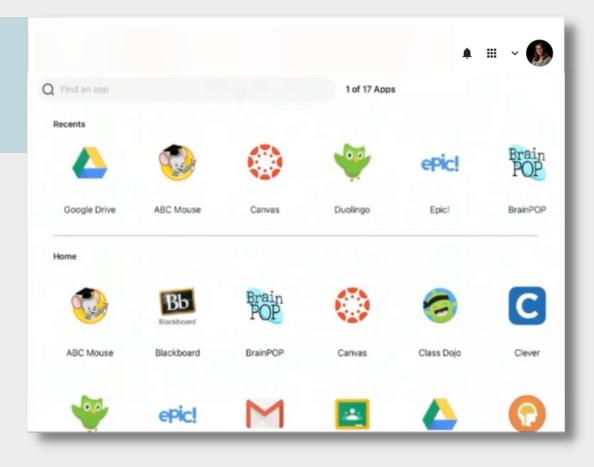

# SECURE QR CODE QUICK START

One easy way to access your RapidIdentity account is using your assigned QR code to login.

## Go to the Rapidldentity login page

01



The district will provide the link to the login page. Each login page is customized for the educational organization. Select "Scan QR Code" to begin the login process.

## Scan your QR code

02



Using a mobile device or the camera on your computer, scan your assigned QR code. Select the front or the back camera from the drop down.

## Enter your password

03



Enter your password and select "Go" to proceed to your RapidIdentity portal.

### You're done!

04



You are logged into your RapidIdentity portal.