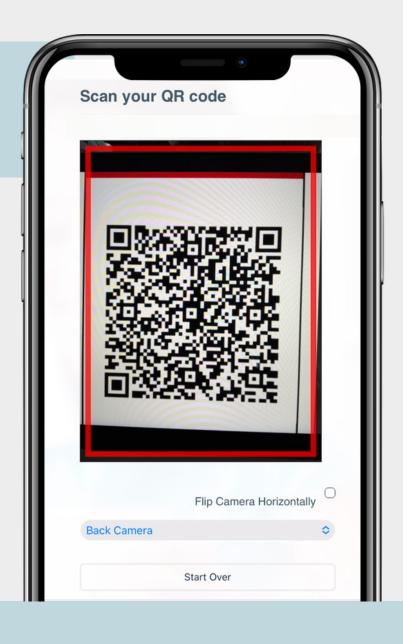

## Scan your QR code

02

Using a mobile device or the camera on your computer, scan your assigned QR code. Select the front or the back camera from the drop down.