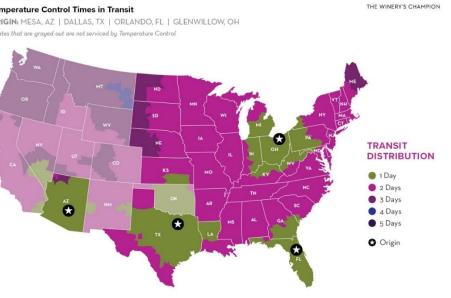

#### **Shipping Map**

WINE DH RECT

#### **NORTHERN ROUTE VIA OHIO**

- Weekly service departing on Fridays.
- UPS: AL, AR, CT, DC, DE, FL, GA, IA, IL, IN, KS, KY, LA, MA, MD, ME, MI, MN, MO, MS, NC, ND, NE, NH, NJ, NY, OH, PA, RI, SC, SD, TN, TX, VA, VT, WI & WV
- FedEx: AR, CT, DC, DE, IA, IL, IN, KS, KY, MA, MD, ME, MI, MN, MO, MS, NC, ND, NE, NH, NJ, NY, OH, PA, RI, SC, SD, TN, VA, VT, WI & WV

### SOUTHERN ROUTE VIA ARIZONA, TEXAS AND FLORIDA

- Weekly service departing on Fridays.
- FedEx: AL, AZ, FL, GA, LA & TX