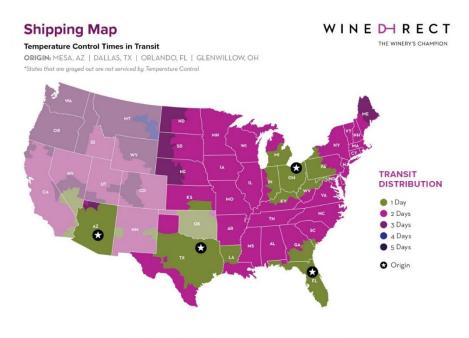

#### NORTHERN ROUTE VIA OHIO

- Weekly service departing on Tuesdays.
- <u>UPS</u>: AL, AR, CT, DC, DE, FL, GA, IA, IL, IN, KS, KY, LA, MA, MD, ME, MI, MN, MO, MS, NC, ND, NE, NH, NJ, NY, OH, PA, RI, SC, SD, TN, TX, VA, VT, WI & WV
- <u>FedEx</u>: AR, CT, DC, DE, IA, IL, IN, KS, KY, MA, MD, ME, MI, MN, MO, MS, NC, ND, NE, NH, NJ, NY, OH, PA, RI, SC, SD, TN, VA, VT, WI & WV

### SOUTHERN ROUTE VIA ARIZONA, TEXAS AND FLORIDA

- Weekly service departing on Fridays.
- FedEx: AL, AZ, FL, GA, LA & TX

These maps are provided for reference only, Actual carrier zones and billing are subject to change. Please contact your Account Manager or Enterprise Success Manager for the most up to date billing information.