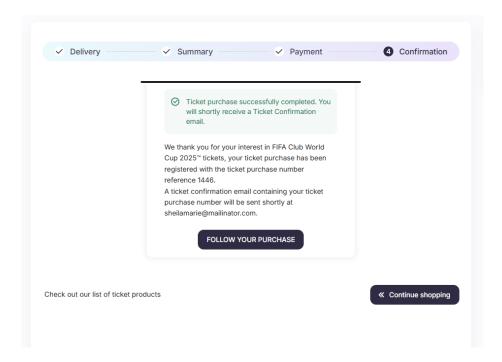

Once you have read and accepted the FIFA legal documents, please click "PROCEED TO PAYMENT" to buy your tickets.

Enter your payment card details, then click on "PAY NOW" to proceed with the payment.

Once you have completed the payment process, you will see the ticket purchase confirmation message and you will receive your ticket confirmation by email.