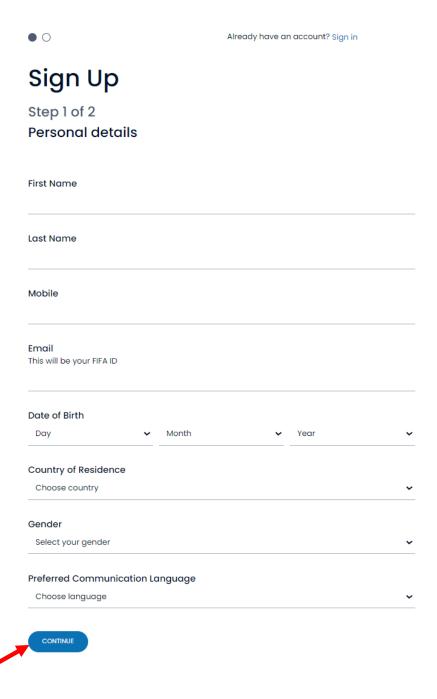

You will be asked to complete your account details by filling in the required information. Then click "CONTINUE".

After clicking "CONTINUE", you will be prompted to create your password. Next, review and accept FIFA legal documents.