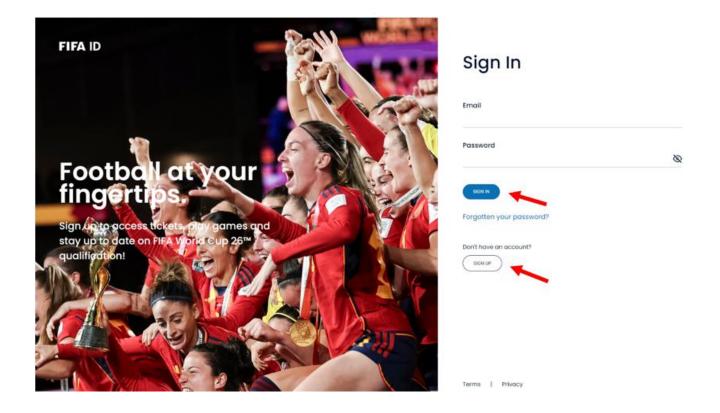

## 2. FIFA Account

If you already have an account on FIFA Ticketing Portal, please sign in with your credentials.

If you don't have an account on FIFA Ticketing Portal, please create one by clicking "SIGN UP".