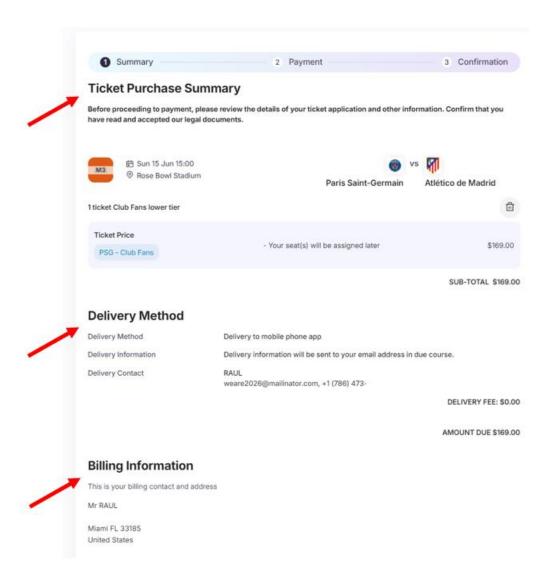

# 4. Buying Tickets

Review your Ticket Purchase Summary, Delivery Method, and Billing Information.

If you have purchased tickets in separate transactions, you can request to be seated together with your family and friends. There are two methods to achieve this: