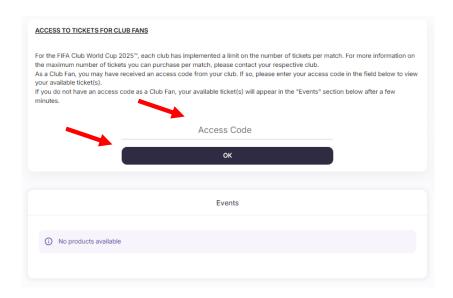

# 3. Adding Tickets to Your Order

In the "Access Code" field, enter the Access Code provided by your club, and then click "OK."

You will be able to see the events available for you. Click on "Buy" to view the tickets available.