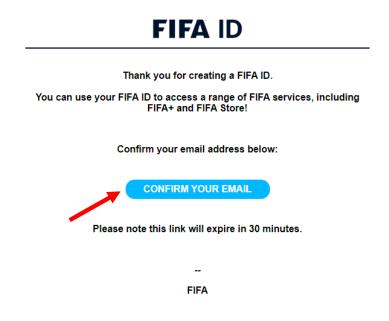

After clicking on CREATE ACCOUNT, please check your email inbox, and confirm your email address. If you don't see the confirmation email right away, please be sure to check your junk email folder.

Open the email you received and click the button "CONFIRM YOUR EMAIL".