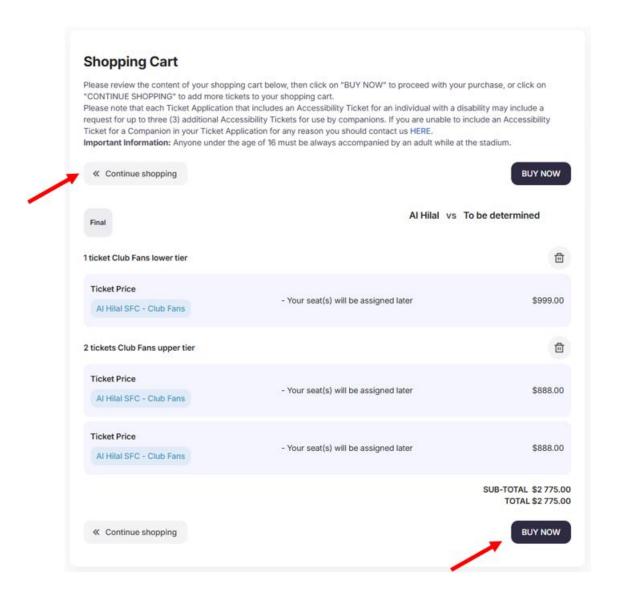

Each Access Code can be used only once. If you have multiple Access Codes, you will need to repeat the process to redeem each Access Code in order to add additional matches or tickets to your cart. You can do this by clicking the "Continue shopping" button (see image below).

Once you have redeemed all your Access Codes and added all the tickets to your cart, click "BUY NOW" to finalize the order.