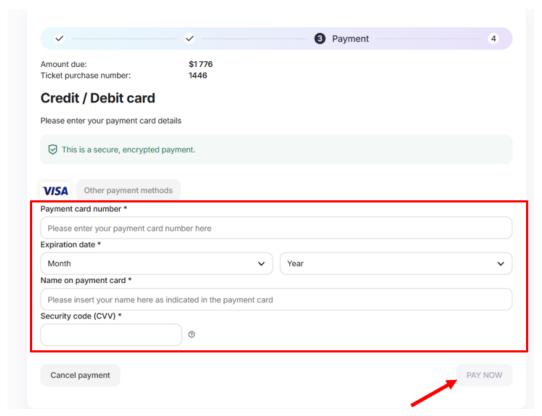

Once you have read and accepted the FIFA legal documents, please click "PROCEED TO PAYMENT" to buy your tickets.

Enter your payment card details, then click on "PAY NOW" to proceed with the payment.

Once you have completed the payment process, you will see the ticket purchase confirmation message and you will receive your ticket confirmation by email.