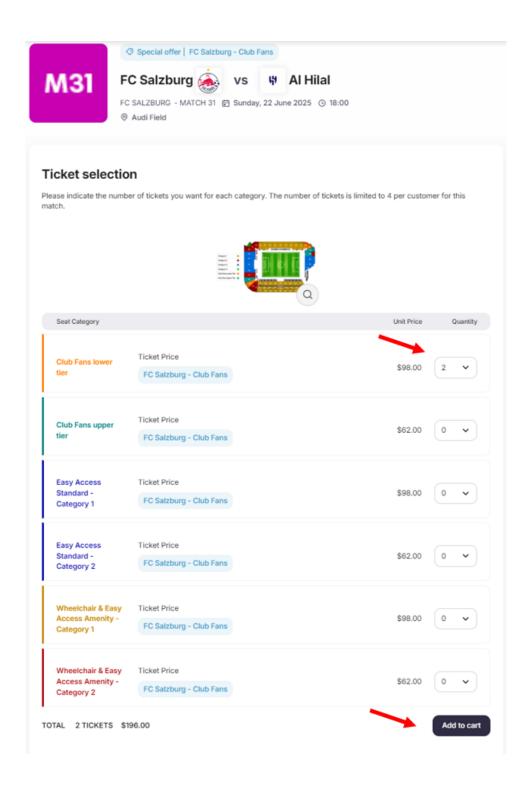

You will be able to see the match(es) associated with your Access Code.

Select the ticket category and quantity of tickets you wish to purchase and click on "Add to cart".

Congratulations! You have added ticket(s) to your cart!