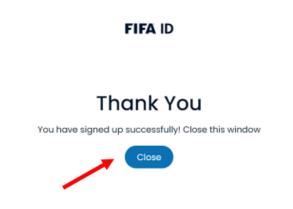

Once you have confirmed your email, you can click "Close".

Congratulations! Now, you have access to your FIFA ticketing account.

Please confirm that you are over 18 years old by ticking the box below, and then select the club you are a fan of.