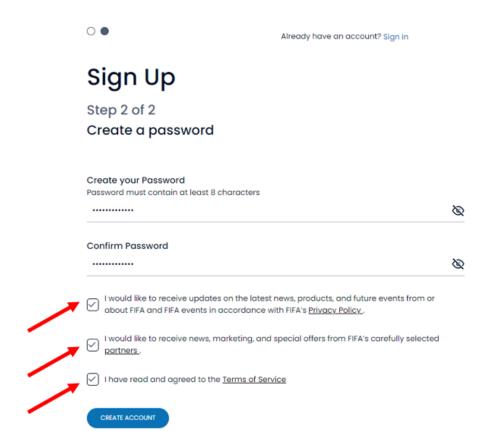

You will be asked to complete your account details by filling in the required information. Then click "CONTINUE".

After clicking "CONTINUE", you will be prompted to create your password. Next, review and accept FIFA legal documents.