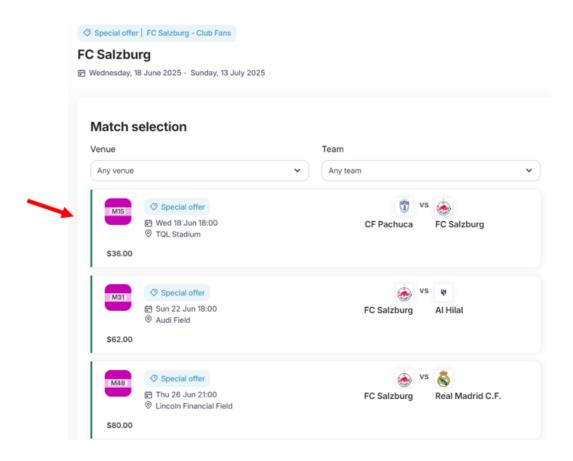

You will be able to see the match(es) associated with your Access Code.

Select the ticket category and quantity of tickets you wish to purchase and click on "Add to cart".

Congratulations! You have added ticket(s) to your cart!