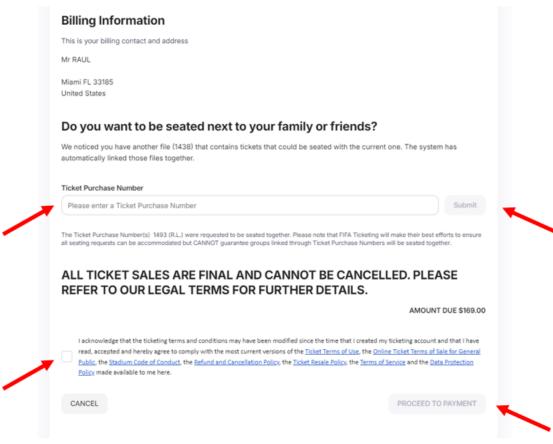

At the time of purchase, you can enter the Ticket Purchase Number of your family member or friend on the Ticket Purchase Summary page, before finalizing the payment.

Whereas if you decide to add friends or family later, please complete the following steps:

- Log in to your FIFA ticketing account.
- Click on your name to reach your account homepage.
- Click "Ticket purchase history".
- Locate the ticket and click "SEE DETAILS".
- Enter your family or friends Ticket Purchase Number in the required field.

### Please note:

- For the seating request to be valid, all tickets must be for the same match and in the same ticket category.
- FIFA Ticketing will make their best efforts to ensure all seating requests can be accommodated but cannot guarantee groups linked through Ticket Purchase Numbers will be seated together.

Once you have read and accepted the FIFA legal documents, please click "PROCEED TO PAYMENT" to buy your tickets.

Enter your payment card details, then click on "PAY NOW" to proceed with the payment.

Once you have completed the payment process, you will see the ticket purchase confirmation message and you will receive your ticket confirmation by email.