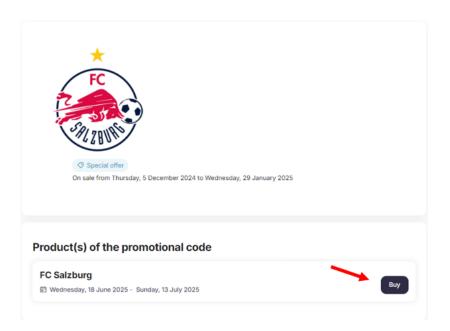

# 3. Adding Tickets to Your Order

In the "Access Code" field, enter the Access Code provided by your club, and then click "OK."

You will be able to see the events available for you. Click on "Buy" to view the tickets available.