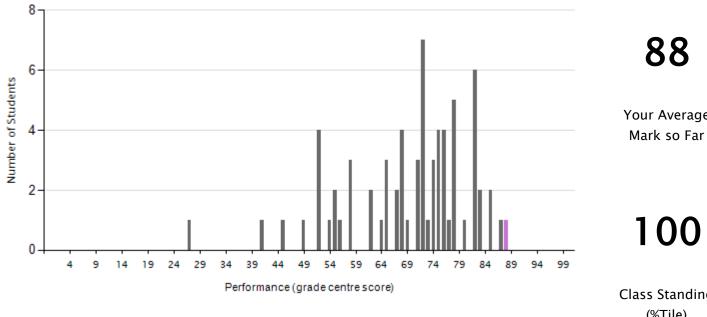

| ltem                     | Mark     | Average     | Rank              |
|--------------------------|----------|-------------|-------------------|
| Class Test 20 March 20## | 29 (/30) | 24.25 (/30) | 2 (/69 in cohort) |

|                          |                      | - 1            |                   | 88                          |
|--------------------------|----------------------|----------------|-------------------|-----------------------------|
| 2-                       |                      |                |                   | Your Average<br>Mark so Far |
| ,                        | 39 44 49 54 5        | 59 64 69 74 79 | 84 89 94 99       | 100                         |
| Perfo                    | ormance (grade centr | e score)       |                   | Class Standing<br>(%Tile)   |
| ltem                     | Mark                 | Average        | Rank              |                             |
| Class Test 20 March 20## | 29 (/30)             | 24.25 (/30)    | 2 (/69 in cohort) |                             |