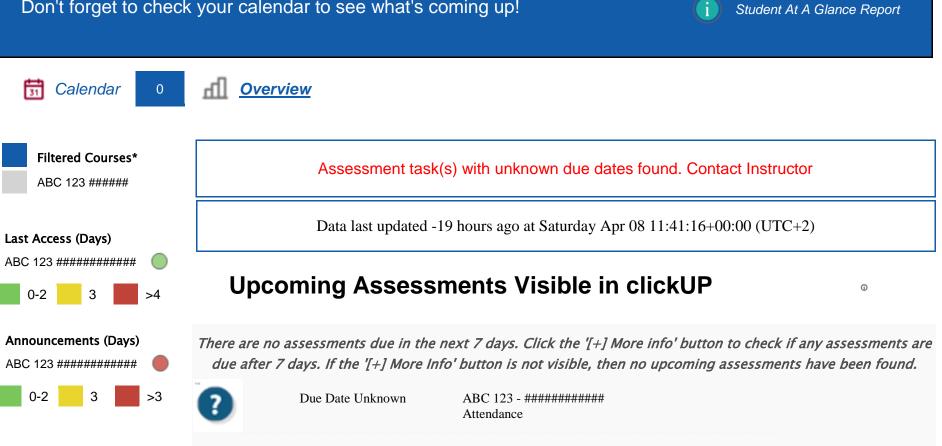

# Welcome Back C (Cari)!

It looks like you have 0 overdue assignment(s), 0 assignment(s) due soon, and 0 assignment(s) coming up.

Don't forget to check your calendar to see what's coming up!

Student At A Glance Report

ISE 801 System Eng...

Assessment task(s) with unknown due dates found. Contact Instructor

Data last updated -19 hours ago at Saturday Apr 08 11:41:16+00:00 (UTC+2)