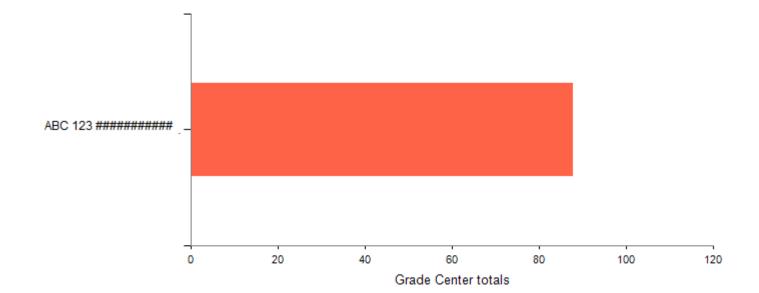

### **Grade Centre totals**

#### What does this mean?

This is your cumulative score for the assessments in the courses that you have enrolled in.

#### What can I do now?

- Have you read feedback from your tutors / lecturers on previous assessments?
- Unsure how to interpret feedback?
- How do you think you could improve your grades? Reach out to your tutor(s) and visit the FLY at UP web (www.up.ac.za/fly@up) to aim for a good semester mark.