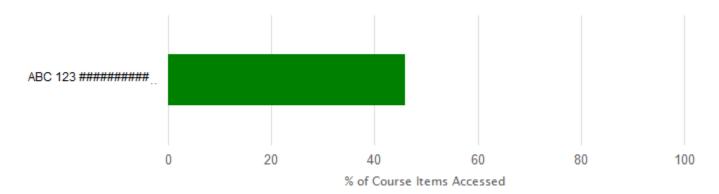

## **Subject Item Analysis** •

#### What does this mean?

This is the percentage of subject items accessed to date. It represents the items you have accessed per subject against the number of subject items available.