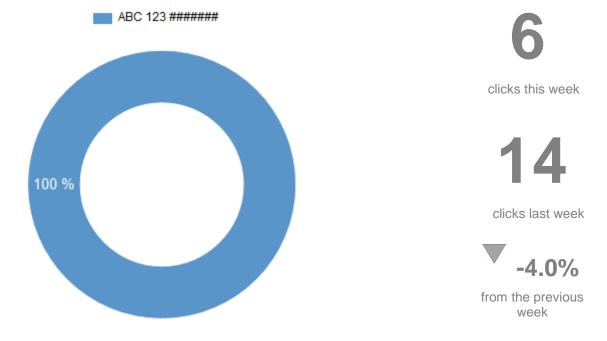

#### What does this mean?

This is the total number of interactions (basically clicks) in your engagement with clickUP. It adds up all your clicks to come up with this figure.

#### What can I do now?

- Ensure you allocated enough time to engage with the learning material frequently. For more information, visit the FLY at UP web (www.up.ac.za/fly@up) for managing your time and working consistently.
- Ask for advice. Make an appointment with your Faculty Student Advisor. For more go to Faculty