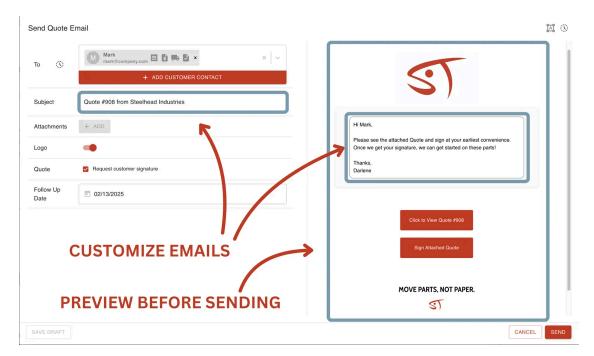

## See the video below:

When composing an email, you'll now have the ability to customize it to your needs.

- Select any Contacts you'd like to send the email to
- Add a new Customer Contact right from the Email dialog box
- Change your Subject Line as desired
- Choose whether you want your company logo included in the email
- Add or remove Request Signature button

- Reuse email text so you don't have to re-type the same text over and over
- Add any attachments to any email
- Toggle on "Visible to Others" to keep coworkers in the loop
- · Save drafts and come back to them later