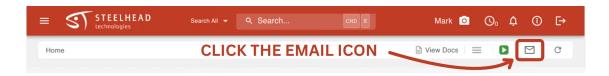

With access to the full email dashboard, click the global Email icon in the upper right corner of any page.

See the full Email capabilities in the video below:

With Steelhead's CRM Solution, you'll have a few added abilities when sending emails within the email dialog box: