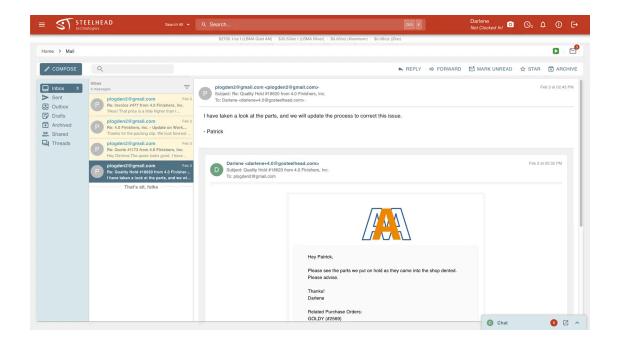

You'll also gain access to the full Email dashboard within Steelhead. Here, you will also be able to:

- Send and Receive emails directly from your Email dashboard
  - Steelhead Mail Inbox only shows you emails from 1.) Other Steelhead
     Users and 2.) Direct replies to emails you sent out from Steelhead,
     meaning your inbox should always be spam-free
- Reply to, Forward, Mark Unread, Star, Archive, and Delete emails
- Filter and search emails in your email dashboard
- View Shared emails