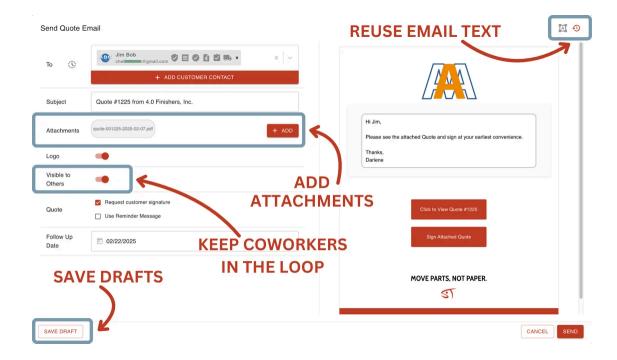

With access to the full email dashboard, click the global Email icon in the upper right corner of any page.

See the full Email capabilities in the video below:

With Steelhead's CRM Solution, you'll have a few added abilities when sending emails within the email dialog box:

- Reuse email text so you don't have to re-type the same text over and over
- Add any attachments to any email
- Toggle on "Visible to Others" to keep coworkers in the loop
- · Save drafts and come back to them later