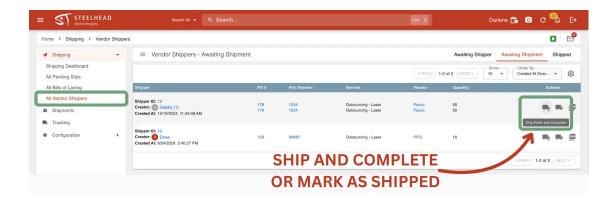

## **Enhanced Shipping Process:**

 Access Vendor Shippers directly within the Shipping dashboard for streamlined shipping management  Utilize the new "Ship and Complete" option when Outsourcing is the last step on your Work Order, completing your parts without having to Receive them