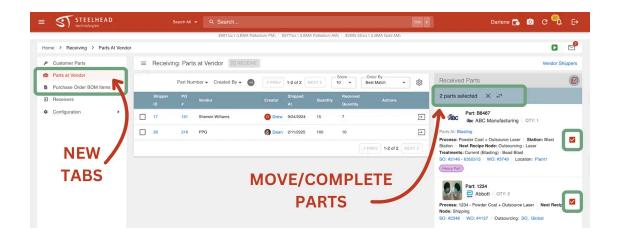

In an effort to incorporate your feedback, Customer Parts and Purchase Order BOM Items have been separated into their own tabs to help your team stay focused on their specific tasks. Improved Receiving abilities include:

- Easily access Parts at Vendor and Purchase Order BOM items from new tabs
   on the side menu within the Receiving dashboard
- Move parts or mark as Complete from Receiving

Save valuable time by receiving and moving multiple items simultaneously