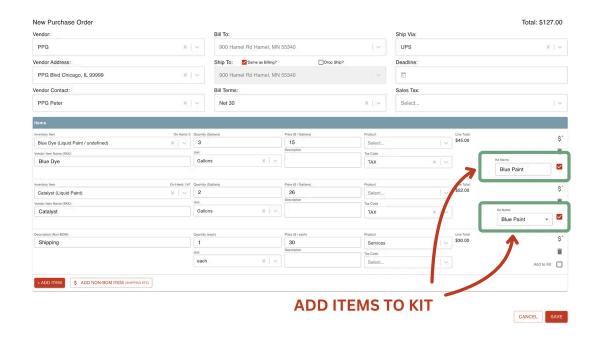

- · Quick overview of status, progress and orders created for Outsourcing
- Purchase Orders have the added ability to create Lines and Line Items, similar to Sales Orders for more specificity
- Create customizable Kits so that one Purchase Order line can be associated to multiple inventory items