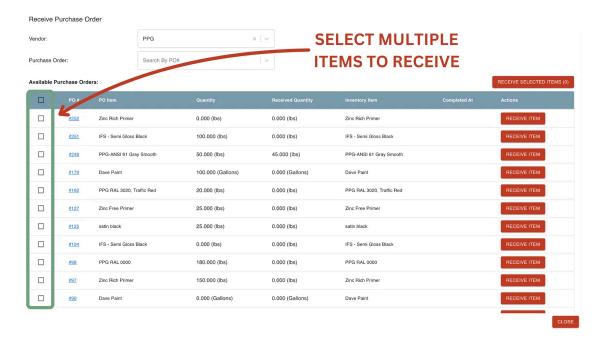

- Improved functionality with being able to receive multiple items at once
- Purchase Order flexibility to model complex Pricing, Accounting and Inventory combinations

Seamlessly integrated Outsourcing, Purchase Orders and Inventory Control will make it faster and easier to do everything from one dashboard.

- Easily access Parts at Vendor and Purchase Order BOM items from new tabs
   on the side menu within the Receiving dashboard
- Move parts or mark as Complete from Receiving

Save valuable time by receiving and moving multiple items simultaneously