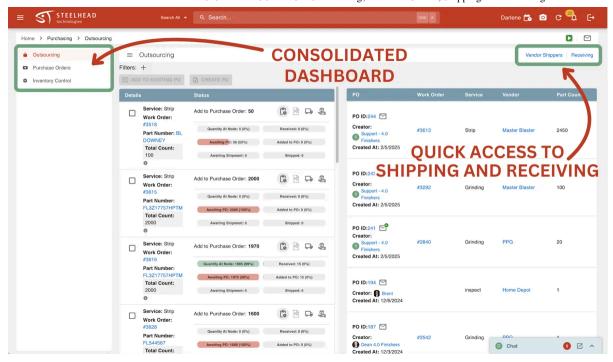

- Improved functionality with being able to receive multiple items at once
- Purchase Order flexibility to model complex Pricing, Accounting and Inventory combinations

Seamlessly integrated Outsourcing, Purchase Orders and Inventory Control will make it faster and easier to do everything from one dashboard.

- · Quick overview of status, progress and orders created for Outsourcing
- Purchase Orders have the added ability to create Lines and Line Items, similar to Sales Orders for more specificity
- Create customizable Kits so that one Purchase Order line can be associated to multiple inventory items