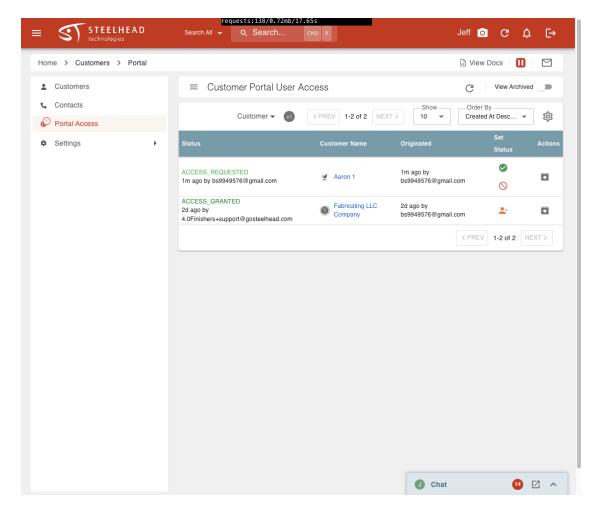

Customize the look and feel of your Customer Portal with your own branding and color scheme!

Rather than sending your customers a link to view their Portals, granting access will now only require a few clicks. When the initial view request arrives, you'll receive a notification in Steelhead. Just click "approve" once, and your customer will have all the information they need to fully self-serve.

As before, you have complete control over what appears in your portal and whether to grant accounts access. Since Portal viewers will begin logging in rather than following an emailed link, the data in your Portal will be more secure.

Grant your customers access to self-service visibility on their jobs with just a few clicks (and no typing).

Access can be granted or rescinded at any time.

This update is scheduled for release over the weekend on February 22nd / 23rd. Watch your inbox for video demos and user guides coming this week.