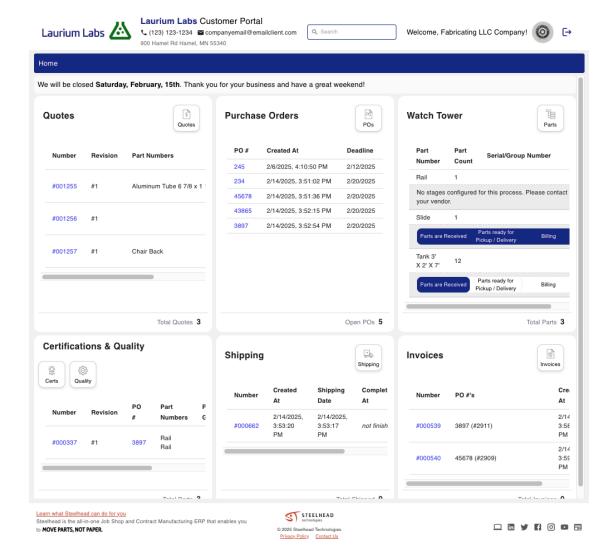

Customize the look and feel of your Customer Portal with your own branding and color scheme!

Rather than sending your customers a link to view their Portals, granting access will now only require a few clicks. When the initial view request arrives, you'll receive a notification in Steelhead. Just click "approve" once, and your customer will have all the information they need to fully self-serve.

As before, you have complete control over what appears in your portal and whether to grant accounts access. Since Portal viewers will begin logging in rather than following an emailed link, the data in your Portal will be more secure.

Grant your customers access to self-service visibility on their jobs with just a few clicks (and no typing).

Access can be granted or rescinded at any time.

This update is scheduled for release over the weekend on February 22nd / 23rd. Watch your inbox for video demos and user guides coming this week.