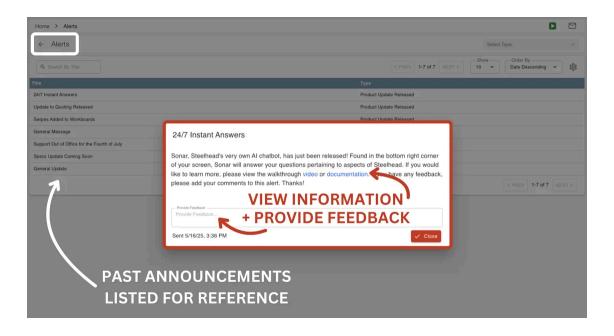

## See what's new, with updates delivered in-app!

To make sure pertinent people are in the know, Steelhead will soon be delivering important messages, product updates, and documentation as pop-up dialogs or banners within the platform. With these announcements, you can expect:

- Instant Communication: Receive critical updates instantly, sent only to relevant users
- **Easy Access to Information:** Easily view past notifications along with applicable links to step by step documentation and videos
- Join the Conversation: Provide feedback to Steelhead on individual alerts, contributing your perspective and thoughts on how we're doing

Stay informed and empowered with Steelhead's new in-app Alerts—delivering timely updates, product information, and essential documentation directly within the platform, so you never miss what matters most to your production floor.