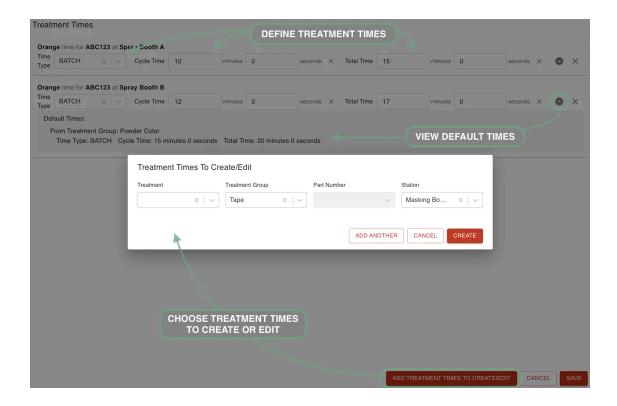

Treatment Times play a critical role in both Capacity Planning and Scheduling accuracy. With this update, adding and editing Treatment Times is now simpler and more organized.

To get started—or to understand how this update may affect your current workflow—check out our updated <u>documentation</u>, which includes step-by-step instructions for using Treatment Times.