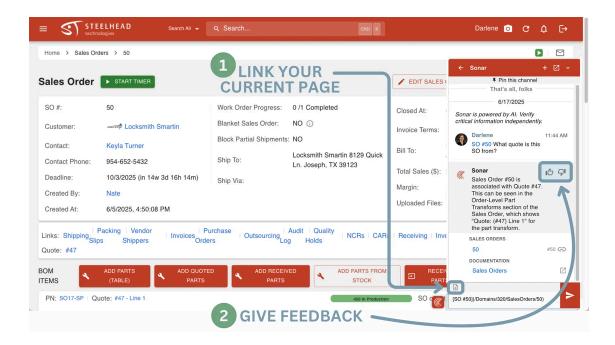

## How do these improvements help you?

Sonar can now answer questions about specific Work Orders, Sales Orders, Quotes, Invoices, and more.

1. Use the new "Link Current Page" button in Sonar to reference context.

2. As you use it and give feedback, Sonar learns and improves, getting better over time.