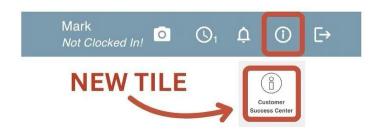

### Interact with Steelhead and quickly get the support you need!

In order to better serve and support you, Steelhead released the Customer Success Center on Thursday, November 7, 2024. You can access it by clicking on the "i" icon at the top of the any page, or by clicking the new tile on the Steelhead Homepage.

The Customer Success Center is a place for everything support-related, allowing you to interact with Steelhead and quickly and easily get the support you need at any time. With this new Customer Success Center, you have the ability to:

- See your Customer Success Manager and Sales Representative information
- Quickly search the Docs site to find answers to your Steelhead questions
- Easily put in a Support Ticket
- Give us feedback on how we can serve you better