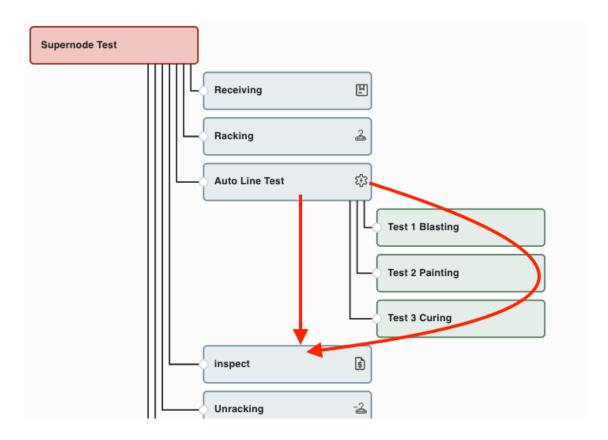

#### **Explosive Productivity with Super Nodes**

In the fall of 2022, we challenged ourselves to find a way to represent auto lines and hybrid lines digitally in the Steelhead software. In the beginning of 2023, we succeeded. The Super Node simplifies and streamlines production management by providing a command center for managing auto lines, hybrid lines, and high-speed manual work.

Super Nodes let you choose treatments and track orders without manually moving parts through each step of a process.

Super Nodes were designed with auto lines and hybrid lines in mind, but they can be useful in a huge variety of situations. Any time an operator is unable to step parts through a process, or when accurate time spent on small individual tasks is not necessary to track, super nodes can relieve operator burden. They can provide the needed information to the right people at the right time. When parts are moved through a super node, they automatically complete each child node as well.

Super Cards show all the critical information from super nodes in one convenient location - right from your Work Board.

Super Workboards and Super Cards have been included in this update as well. Super Workboards show as much or as little of the super node content as the user needs. Super Cards allow you to see the same content, but from a traditional workboard!