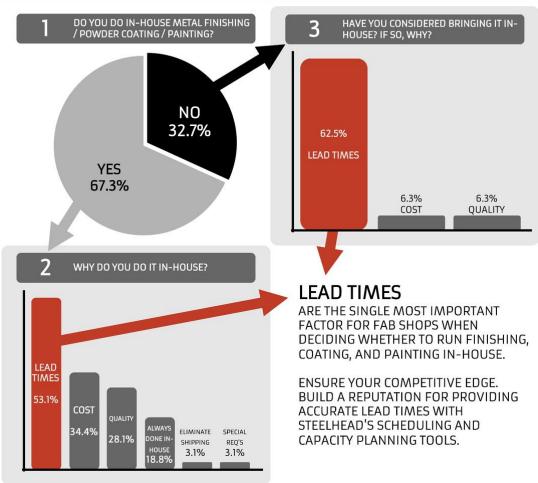

#### Why Companies are Bringing Finishing In-House

At a recent event, the Steelhead team surveyed attendees on why organizations switch to bringing the finishing process in-house. Survey responses included a significant emphasis on managing lead times in their decision-making process.

Why is this important? Steelhead can shorten lead times with **Capacity Planning** and **Scheduling** while setting realistic expectations around lead times by empowering your customers to utilize the **Customer Portal** for real-time order updates.

## FABTECH 2022 FAB SHOP POLL: IN-HOUSE SURFACE FINISHING