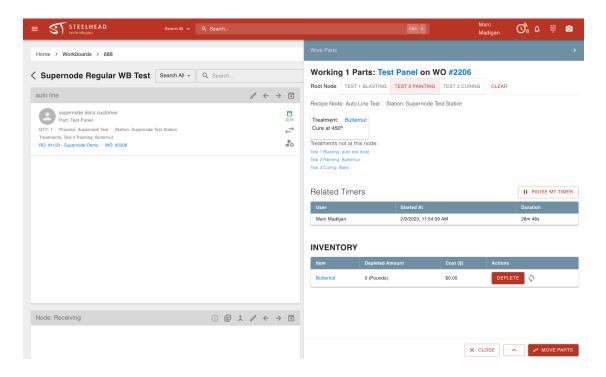

Super Cards show all the critical information from super nodes in one convenient location - right from your Work Board.

Super Workboards and Super Cards have been included in this update as well. Super Workboards show as much or as little of the super node content as the user needs. Super Cards allow you to see the same content, but from a traditional workboard!

Check out our user documentation on Super Nodes and Super Workboards and Super Cards!