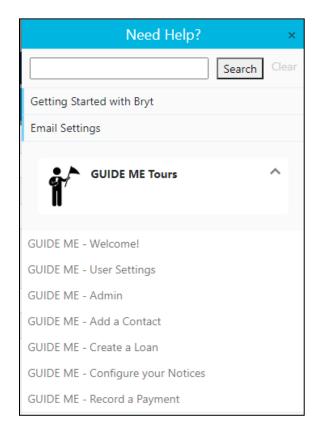

**GUIDE ME Tours** can be accessed through the **Implementation Checklist** or by clicking the "Need Help?" button in the lower right corner of the application, and then selecting the appropriate **GUIDE ME tour** from the menu.

The following **GUIDE ME Tours** are available for implementation:

- GUIDE ME User Settings
- GUIDE ME Admin
- GUIDE ME Add a Contact
- GUIDE ME Create a Loan
- GUIDE ME Configure your Notices
- GUIDE ME Record a Payment