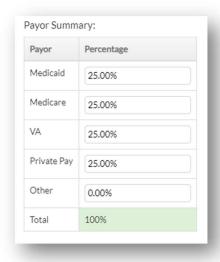

### N1-Web MF Lease: Senior Housing

We've corrected an issue where the Medicaid format within payor summary was a currency format. It is now a percentage #.00% format.

N1-Web MF Lease

We've corrected an issue where Rent/SF/Mo. was calculating incorrectly when Rent/Mo. was entered as \$0.