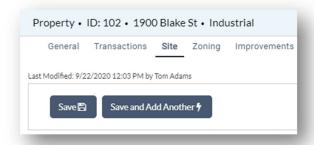

#### N1-Web General

The "Save and Add Another" button now automatically navigates back to the general page to start a new property.