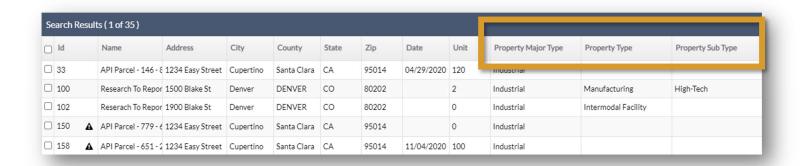

# N1-Web Property Search

Property Major Type, Property Type and Property Sub Type have been added to the column chooser for all Searches. Sorting on these fields can assist in organizing comparables for analysis.