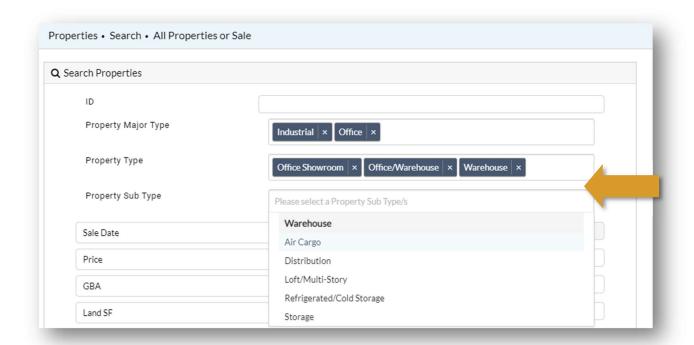

# N1-Web Property Search

Now you can select multiple Property Major Types, Property Types and Property Sub Types in all Search pages. Selecting the Property Major Type will delimit the Property Type and Property Sub Types available.

# N1-Web Property Search

Property Major Type, Property Type and Property Sub Type have been added to the column chooser for all Searches. Sorting on these fields can assist in organizing comparables for analysis.