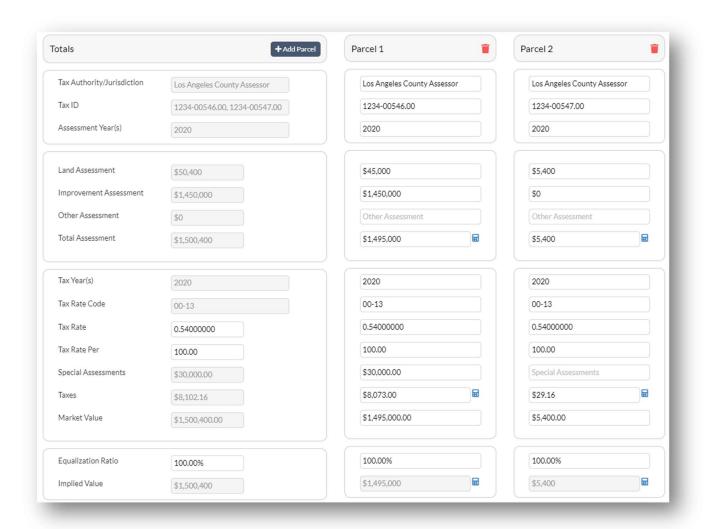

### N1-Web Assessment

We've enhanced the Assessment Data page in the property database to allow for multiple parcels. Users can add and delete parcels. Data will aggregate into the Totals column by summing or concatenating values.

<sup>\*</sup> See our documentation for more information on adding and removing assessment parcels.