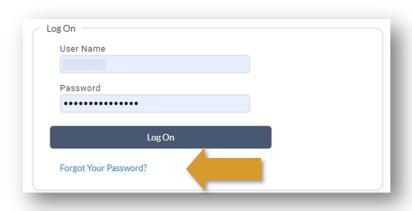

#### **Forgot Password link** N1-Web

Users that are on the 46.00 engine and have been migrated to the new authentication system can now reset their own passwords.

\*Contact support@narrative1.com if you would like to be upgraded. Upgrading to the 46.00 engine is included in your subscription cost and provides the latest features and updates.