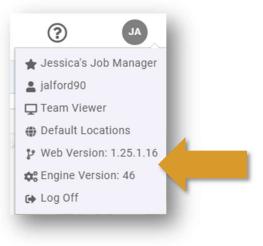

#### User Profile

Your user Profile now displays the current web version and your company's Engine version. If your company's web version is set to 45.66, please contact support to update to the latest 46.02 Engine.