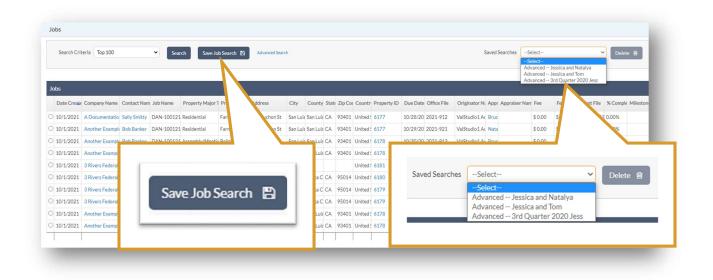

### Report Writer Job Manager

Save Job searches to quickly report on historical jobs. Build *Work in Progress* reports, See what's *Past Due* or quickly approaching a due date or check *Capacity* for RFPs.