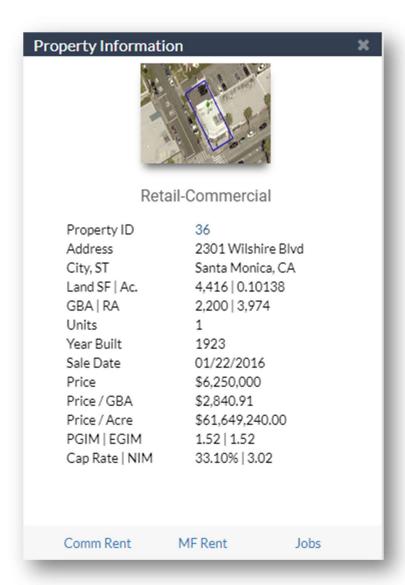

#### **Property Search**

The Report Writer team has enhanced the Property Summary Cards in Property Search with more attributes and better Aesthetics.