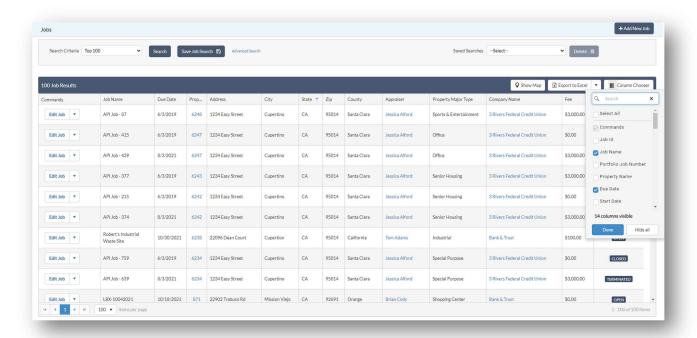

#### **Job Manager**

The Report Writer team has replaced the table in Job Manager. The new table features a column chooser, column ordering, multi-sorting and a split button to edit the job or delete the job for admins.

#### **Job Manager**

The Excel export in the job grid will automatically export the grid with the chosen columns, or using the split button will allow the user to export all columns.