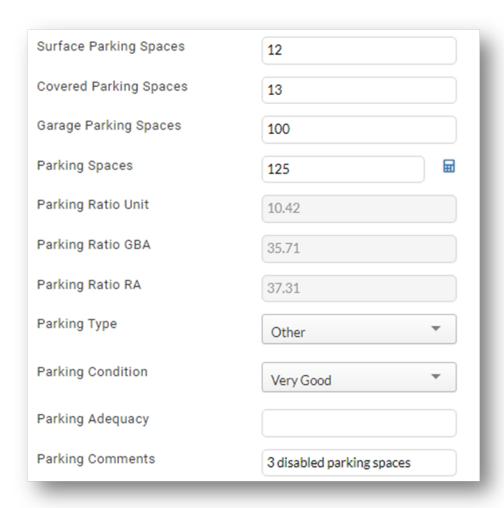

### **Improvements**

The Report Writer team has added new standard fields for capturing proportion renovated as well as some new parking attributes.

| NEW FIELDS                |                                              |                                                                                                                             |
|---------------------------|----------------------------------------------|-----------------------------------------------------------------------------------------------------------------------------|
| Web Page Name             | Name                                         | Description                                                                                                                 |
| Site                      | Tertiary Frontage Feet                       | The frontage of the Tertiary Street of a property in Feet.                                                                  |
| Site                      | Tertiary Frontage Street                     | The street name of the property where the tertiary frontage exists.                                                         |
| Site                      | Secondary Traffic Count                      | Traffic Count for the secondary frontage of the Site.                                                                       |
| Site                      | Tertiary Traffic Count                       | Traffic Count for the tertiary frontage of the Site.                                                                        |
| Improvements              | Surface Parking Spaces                       | The number of parking spaces that are Surface Parking Spaces.                                                               |
| Improvements Improvements | Covered Parking Spaces Garage Parking Spaces | The number of parking spaces that are Covered Parking Spaces.  The number of parking spaces that are Garage Parking Spaces. |
| Improvements              | Parking Condition                            | The condition of the parking area.                                                                                          |
| Improvements              | Parking Comments                             | Comments regarding Parking                                                                                                  |
| Improvements              | Proportion Renovated                         | The percentage proportion of building that was renovated.                                                                   |
| Assessment                | Base Taxes                                   | Taxes before additional items like Special Assessments                                                                      |
| Assessment                | Assessor Website                             | A direct link to the Tax Authority website                                                                                  |
| Assessment                | Historical Assessed Value 1                  | Historical Assessed Value 1                                                                                                 |
| Assessment                | Historical Assessed Value 2                  | Historical Assessed Value 2                                                                                                 |
| Assessment                | Historical Assessed Value 3                  | Historical Assessed Value 3                                                                                                 |
| Assessment                | Historical Assessed Value 4                  | Historical Assessed Value 4                                                                                                 |
| Assessment                | Historical Improv Value 1                    | Historical Improv Value 1                                                                                                   |
| Assessment                | Historical Improv Value 2                    | Historical Improv Value 2                                                                                                   |
| Assessment                | Historical Improv Value 3                    | Historical Improv Value 3                                                                                                   |
| Assessment                | Historical Improv Value 4                    | Historical Improv Value 4                                                                                                   |
| Assessment                | Historical Land Value 1                      | Historical Land Value 1                                                                                                     |
| Assessment                | Historical Land Value 2                      | Historical Land Value 2                                                                                                     |
| Assessment                | Historical Land Value 3                      | Historical Land Value 3                                                                                                     |
| Assessment                | Historical Land Value 4                      | Historical Land Value 4                                                                                                     |
| Assessment                | Historical Taxes 1                           | Historical Taxes 1                                                                                                          |
| Assessment                | Historical Taxes 2                           | Historical Taxes 2                                                                                                          |
| Assessment                | Historical Taxes 3                           | Historical Taxes 3                                                                                                          |
| Assessment                | Historical Taxes 4                           | Historical Taxes 4                                                                                                          |
| Assessment                | Historical Year 1                            | Historical Year 1                                                                                                           |
| Assessment                | Historical Year 2                            | Historical Year 2                                                                                                           |
| Assessment                | Historical Year 3                            | Historical Year 3                                                                                                           |
| Assessment                | Historical Year 4                            | Historical Year 4                                                                                                           |