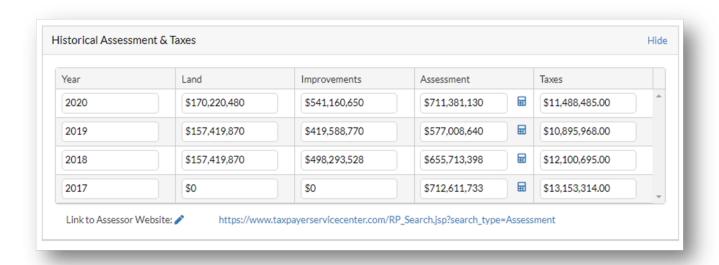

#### **Assessment**

The Report Writer team has added a new Tax History Section as well as a Base Taxes field and a field for capturing the Tax Authority website.

For Valuation product subscribers, these fields will automatically import from the Valuation - Research application.

### **Improvements**

The Report Writer team has added new standard fields for capturing proportion renovated as well as some new parking attributes.

| NEW FIELDS                |                                              |                                                                                                                             |
|---------------------------|----------------------------------------------|-----------------------------------------------------------------------------------------------------------------------------|
| Web Page Name             | Name                                         | Description                                                                                                                 |
| Site                      | Tertiary Frontage Feet                       | The frontage of the Tertiary Street of a property in Feet.                                                                  |
| Site                      | Tertiary Frontage Street                     | The street name of the property where the tertiary frontage exists.                                                         |
| Site                      | Secondary Traffic Count                      | Traffic Count for the secondary frontage of the Site.                                                                       |
| Site                      | Tertiary Traffic Count                       | Traffic Count for the tertiary frontage of the Site.                                                                        |
| Improvements              | Surface Parking Spaces                       | The number of parking spaces that are Surface Parking Spaces.                                                               |
| Improvements Improvements | Covered Parking Spaces Garage Parking Spaces | The number of parking spaces that are Covered Parking Spaces.  The number of parking spaces that are Garage Parking Spaces. |
| Improvements              | Parking Condition                            | The condition of the parking area.                                                                                          |
| Improvements              | Parking Comments                             | Comments regarding Parking                                                                                                  |
| Improvements              | Proportion Renovated                         | The percentage proportion of building that was renovated.                                                                   |
| Assessment                | Base Taxes                                   | Taxes before additional items like Special Assessments                                                                      |
| Assessment                | Assessor Website                             | A direct link to the Tax Authority website                                                                                  |
| Assessment                | Historical Assessed Value 1                  | Historical Assessed Value 1                                                                                                 |
| Assessment                | Historical Assessed Value 2                  | Historical Assessed Value 2                                                                                                 |
| Assessment                | Historical Assessed Value 3                  | Historical Assessed Value 3                                                                                                 |
| Assessment                | Historical Assessed Value 4                  | Historical Assessed Value 4                                                                                                 |
| Assessment                | Historical Improv Value 1                    | Historical Improv Value 1                                                                                                   |
| Assessment                | Historical Improv Value 2                    | Historical Improv Value 2                                                                                                   |
| Assessment                | Historical Improv Value 3                    | Historical Improv Value 3                                                                                                   |
| Assessment                | Historical Improv Value 4                    | Historical Improv Value 4                                                                                                   |
| Assessment                | Historical Land Value 1                      | Historical Land Value 1                                                                                                     |
| Assessment                | Historical Land Value 2                      | Historical Land Value 2                                                                                                     |
| Assessment                | Historical Land Value 3                      | Historical Land Value 3                                                                                                     |
| Assessment                | Historical Land Value 4                      | Historical Land Value 4                                                                                                     |
| Assessment                | Historical Taxes 1                           | Historical Taxes 1                                                                                                          |
| Assessment                | Historical Taxes 2                           | Historical Taxes 2                                                                                                          |
| Assessment                | Historical Taxes 3                           | Historical Taxes 3                                                                                                          |
| Assessment                | Historical Taxes 4                           | Historical Taxes 4                                                                                                          |
| Assessment                | Historical Year 1                            | Historical Year 1                                                                                                           |
| Assessment                | Historical Year 2                            | Historical Year 2                                                                                                           |
| Assessment                | Historical Year 3                            | Historical Year 3                                                                                                           |
| Assessment                | Historical Year 4                            | Historical Year 4                                                                                                           |