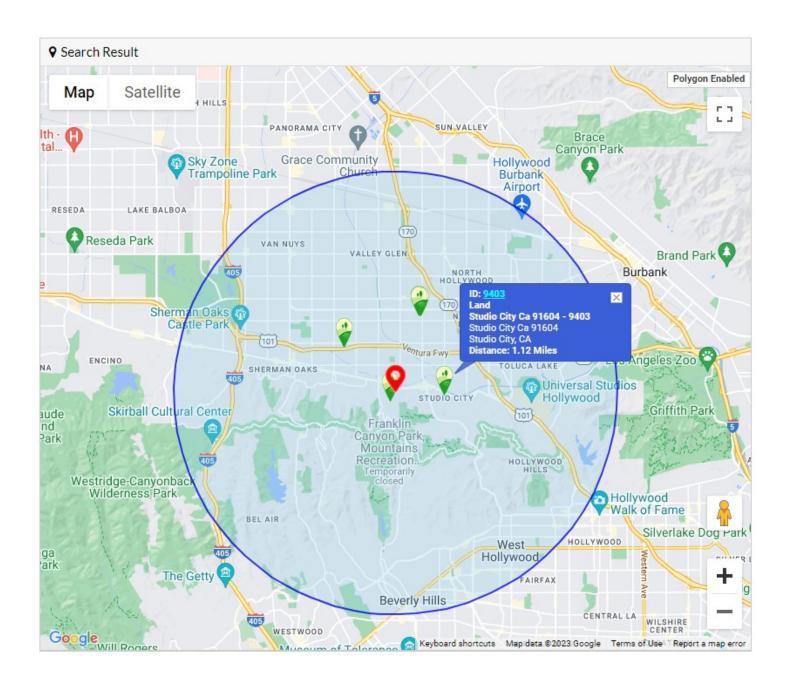

## **Radius Search**

We've added a radius search that can be run from any property in the search results. Click on a row and click the Radius button in the Grid header, then enter miles desired to obtain results within a radius.