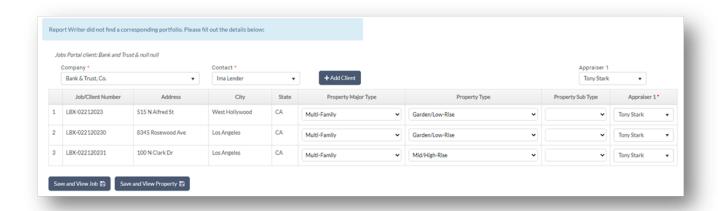

### Report Writer Bulk Job Import

We've added the ability to add a single appraiser to all jobs imported via the bulk job import feature.