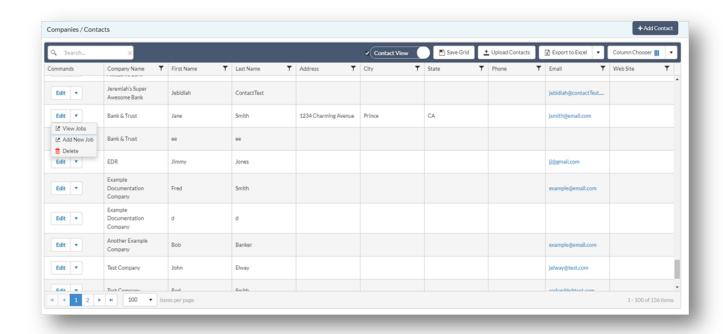

# **Report Writer Contacts**

We've upgraded the Company/Contacts grid. New features include; view the grid in a contact or company/grouped view, column chooser, fuzzy search and filter in column, multi-sort, enhanced data entry form, view jobs for a company or a contact, create a job from the company or contact. Admin only features: Delete companies or contacts, bulk upload contacts and export to excel.