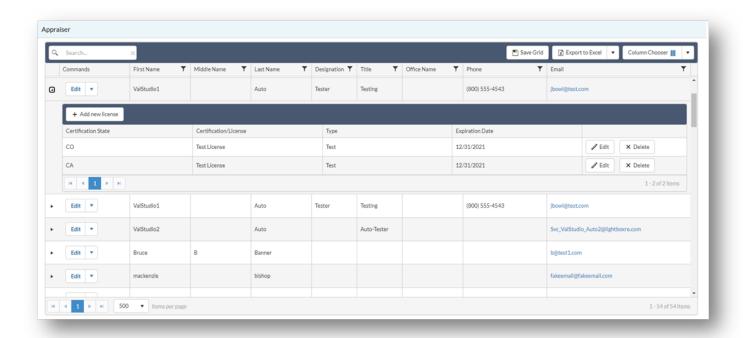

#### Report Writer Appraisers

We've upgraded the Appraiser grid. New features include; column chooser, fuzzy search and filter in column, multi-sort, enhanced data entry form, view jobs, export to excel.