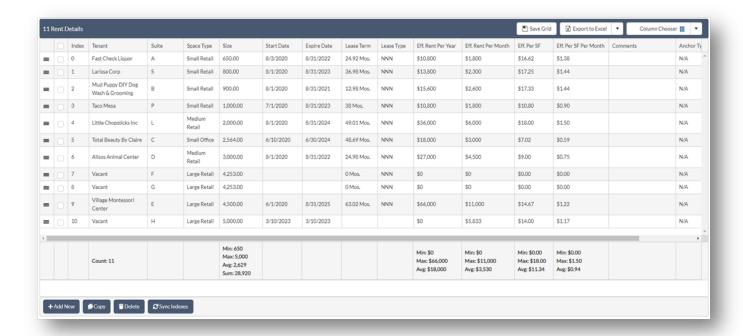

#### **Report Writer** Commercial Lease

We've upgraded the rent details grid in the Com Lease data page. New features include; a column chooser, export to excel, re-ordering of tenant order, multi-sorting, copying a single tenant and an aggregate footer for the numeric fields.