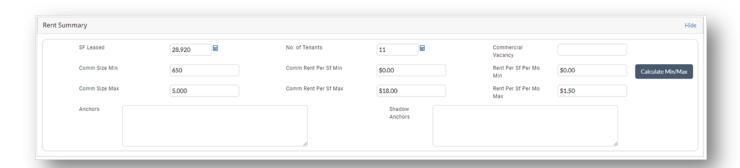

## Report Writer Commercial Lease

We've adjusted the way the Min/Max fields are calculated on the Com Lease data page for ease of use. Users can either hand enter the values or click the Calculate Min/Max button on the right-hand side of the fields.