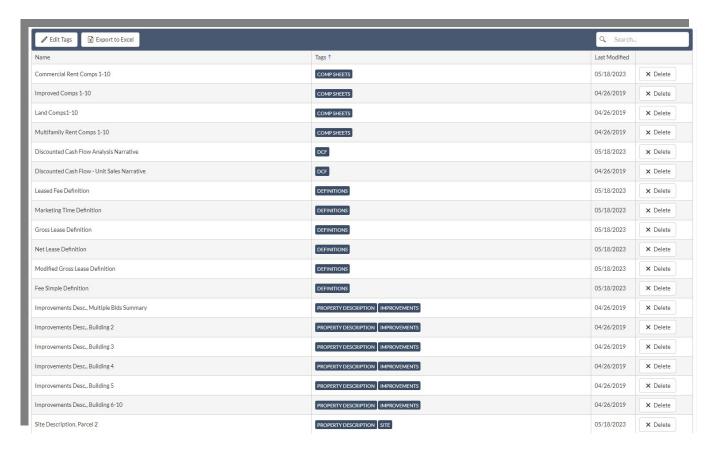

### **Report Writer Settings**

Admins can now manage autotext in an easy-to-use web interface within the Settings module. Create, edit and delete tags with ease. Edit the name and the tags associated with an entry or delete an entry. The table is searchable, sortable and can be exported to excel for analysis.

**Note**: We strongly suggest removing unused autotext entries.