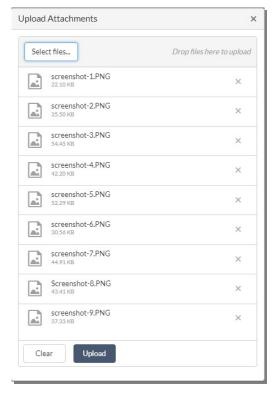

# **Report Writer Attachments**

We've upgraded our attachments server and interface. Now users can upload, download and delete multiple files at a time and the attachments tab provides the number of attachments associated with the property record.