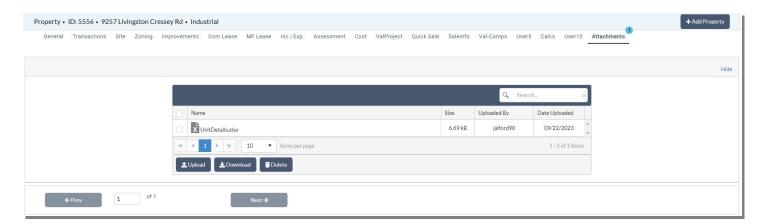

# **Report Writer Attachments**

We've upgraded our attachments server and interface. Now users can upload, download and delete multiple files at a time and the attachments tab provides the number of attachments associated with the property record.