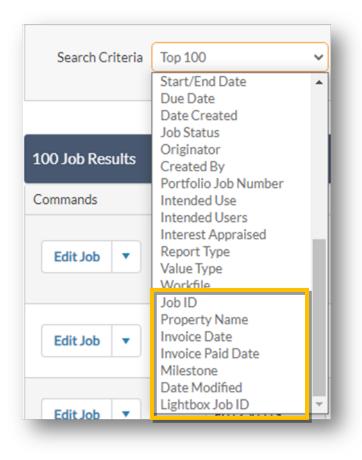

# Report Writer Job Manager

We've added the ability to search within basic and advanced on Job ID, Property Name, Invoice Date, Invoice Paid Date, Milestone, Date Modified and the LightBox Job ID as well as adding the LightBox Job ID to an available field in the job grid column chooser.