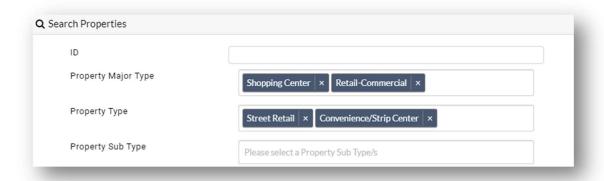

# Report Writer Multiple Property Type/Property Sub-Type selections in Property Search

Select multiple Property Major Types, Property Types and Property Sub Types to all Search pages. Selecting the Property Major Type will delimit the Property Type and Property Sub Types available.