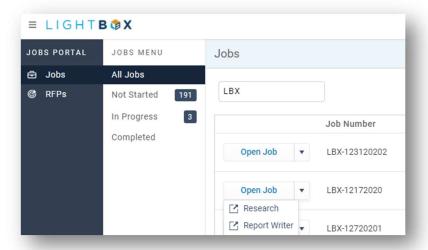

Cancel Confirm Confirm and View Job

**Jobs:** Navigate to the Research or Report Writer applications.