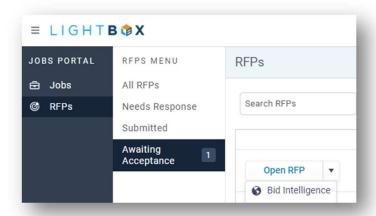

# NEW FEATURES AND ENHANCEMENTS

Jobs Enhanced Actions available from Jobs, RFPs and Bid acceptance workflows.

**RFPs**: Bidders can directly navigate to the Bidding Intelligence module, or mark that the RFP was accepted, rejected, or delete the RFP.

**Bid acceptance:** Added confirmation for acceptance or cancellation of the Bid.

RFP Acceptance - Confirmation

Accepting an RFP converts an RFP to a live Job. Your new Job will be created and appear in the jobs tab with a Not Started status.