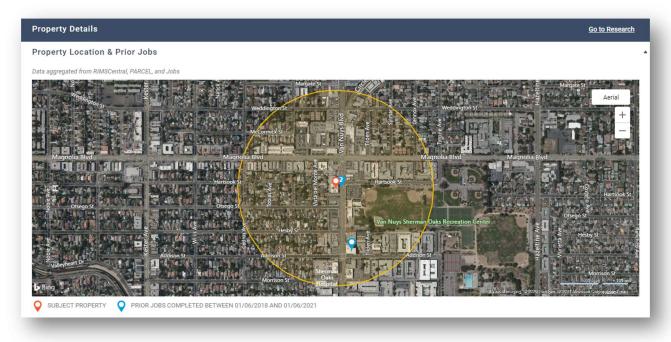

# Jobs Bidding Intelligence Module

LightBox has created a Bidding Intelligence module to empower Valuation subscribers with the ability to:

- 1. Conflict Check: View prior jobs within proximity to the property via a map application
- 2. Data Check: View property characteristics from the LightBox dataset
- 3. Insights Snapshot: Turn time and Fee metrics for Property Type and Market