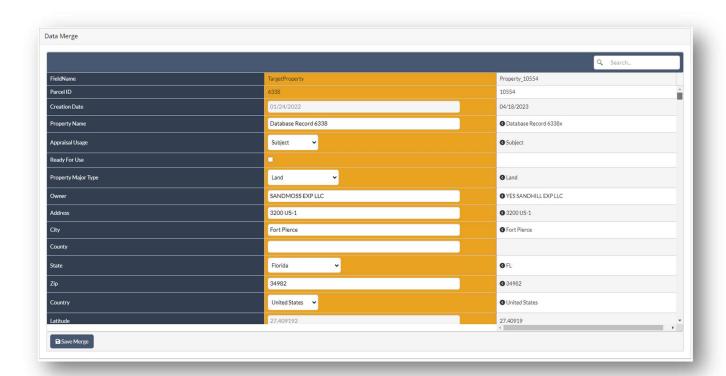

We've updated the data source for School data to ATTOM for School District Boundaries and NCES for School locations.

**Report Writer** Resolve Duplicates/Merge duplicate Properties

LightBox is thrilled to announce our newest feature, Merge Duplicate Properties. Run a report of duplicate properties within your database, choose a primary property and view duplicates side by side. Choose which data to "merge" into the primary property to create a curated property record and easily archive the duplicate properties all in one step.