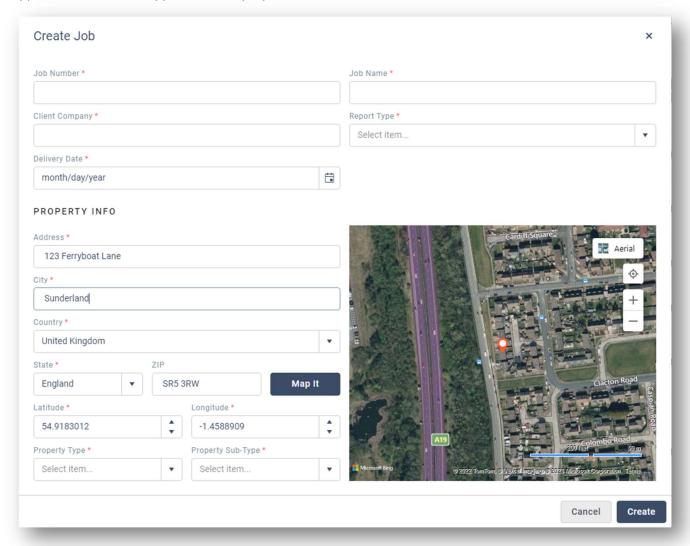

### Jobs Support for Countries

Now RFPs and Jobs creation modals support Country and State information. Selecting the country will delimit the state dropdown as well as delimit the type-ahead functionality for address matching. Note that the Research application does not support non-US properties.