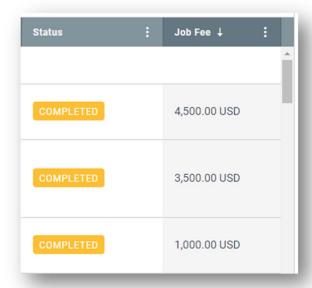

### Jobs Job Fee

We've added a "Job Fee" field in the column chooser to provide more information from the Parcel and RIMSCentral platforms. Note that at this time Fees for a Parcel Portfolio are not supported. RFPs created in the RFP dashboard will display the Job Fee, Jobs created in the Jobs dashboard will not display a Job Fee.