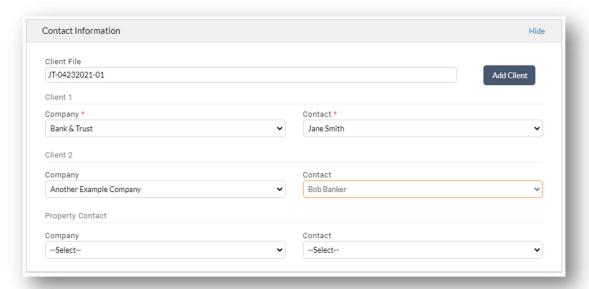

# Report Writer Improvements to Jobs Integration and Job editor

The Report Writer team has added type ahead functionality for adding the Appraiser, Company and Contact information in the Job integration screen. Additional dropdowns have been added to the Job editor in Report Writer to assign up to 4 appraisers and 2 additional Contacts.