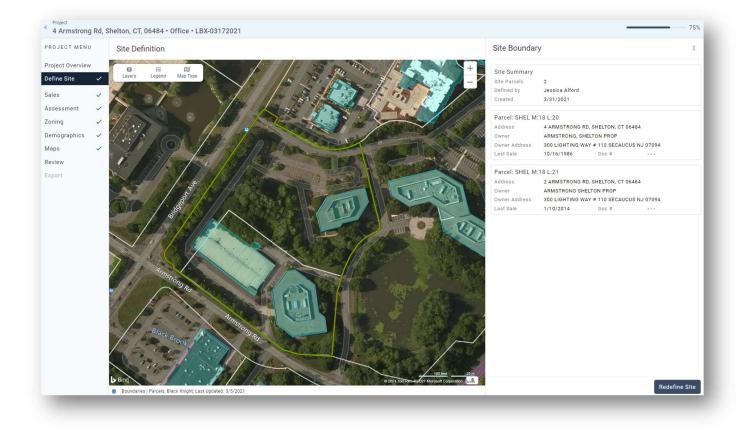

#### Research Building-Level Boundaries

A new Building Footprints map layer is available within Properties search and the Projects - Subject Map and Custom Map.