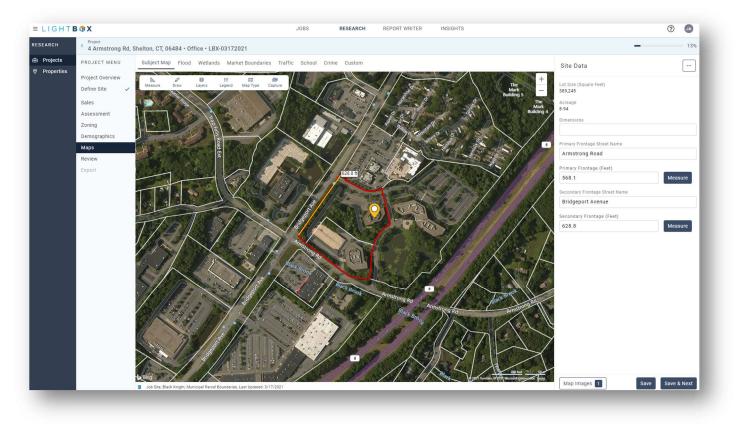

#### **Research** Enhancements to Frontage Measurement Capture

A button has been added to the Frontage Measurement fields within the Subject Map exhibit. Clicking on the button provides instructions on how to use the line measurement tool and will auto-capture the measurement upon double-clicking.