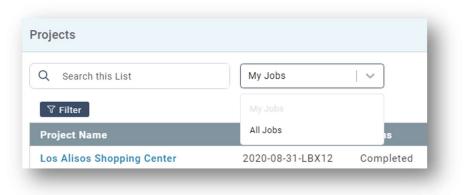

#### Research Projects List View

The research team has added a dropdown to assist in filtering between "My Jobs" and "All Jobs" in the Projects list view.