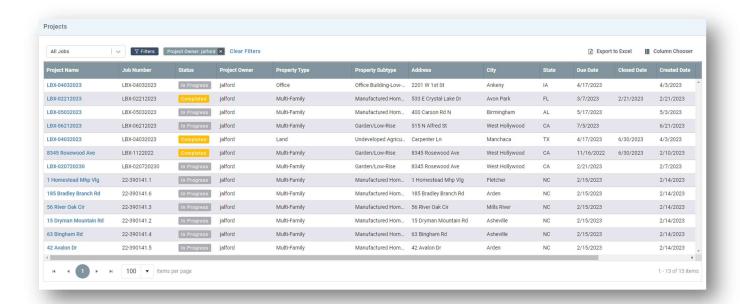

# Research Enhanced Project List

We've enhanced the Project list in Research to include a column chooser and export to excel as well as added the LightBox Job ID as an available column.