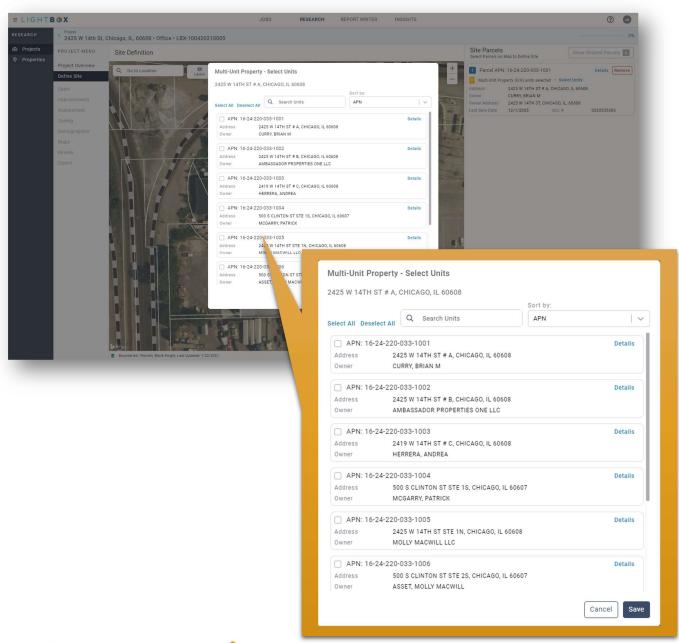

#### Research Condo/Unit data selection

The Site Definition tool now supports selection of individual or all parcels for multi-unit properties.