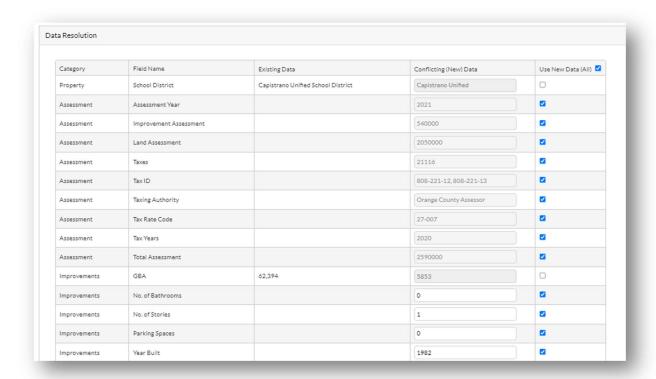

## **Report Writer** Resolve Data Conflicts with Duplicate Properties

Update an existing property within your database with new data from the Research application. Upon importing the subject data, choose a target property, and select which data you want to replace or keep as is.