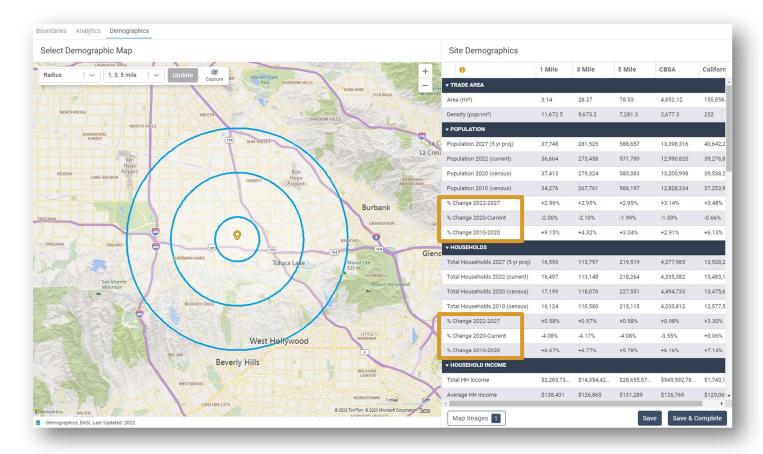

### **Research** Updated Demographics

We've updated demographics with 2020 Census data and projection data.