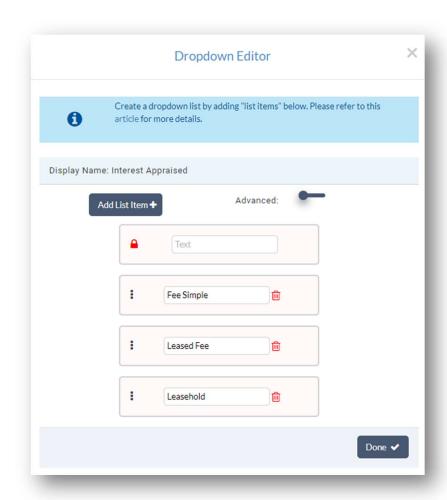

Valuation Feature Enhancement We've added the ability to retry when job or property imports fail from the Jobs and Research Application.

Report Writer

Custom Fields: Add List validation

N1-Web Feature Enhancement We've added functionality to add custom dropdown lists. Admin users can create new custom fields and set list items for selection.