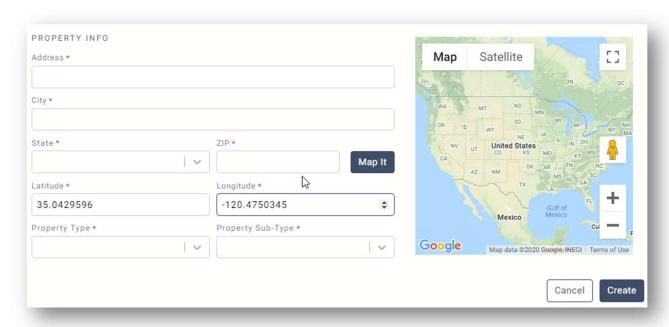

## Jobs Create a Job or RFP Using Lat/Long Coordinates

Feature Enhancement As a Valuation Studio user, I want to be able to enter the latitude and longitude of a property when creating an RFP or Job, so that I can capture this information or enter in lieu of adequate address information and more easily create an RFP or Job.