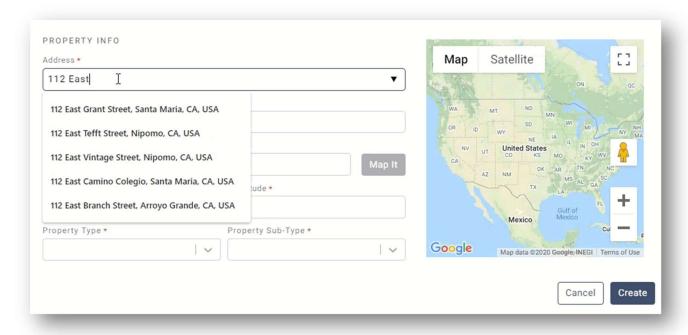

## **NEW FEATURES AND ENHANCEMENTS**

Jobs

See Address Suggestions When Creating a Job or RFP

Feature Enhancement As a Valuation Studio user creating a Job or an RFP, I want the Jobs application to offer a candidate list of potential address matches as I am entering information, so that I can enter accurate address information more quickly.