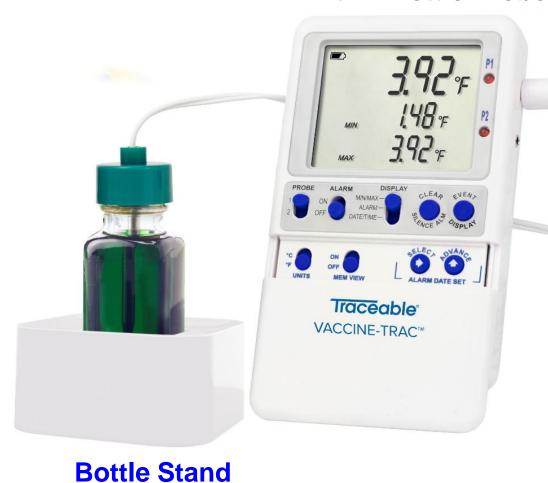

### **New Product: Vaccine-Trac Bundle**

Based on Excursion-Trac platform

Same core data logging features and functions of the trusted platform

Added accessories for simple implementation:

Fridge/Freezer bottle stand Dedicated 2GB USB Drive Safety Signage:

## Vaccine-Trac base unit with 1 Bottle Probe