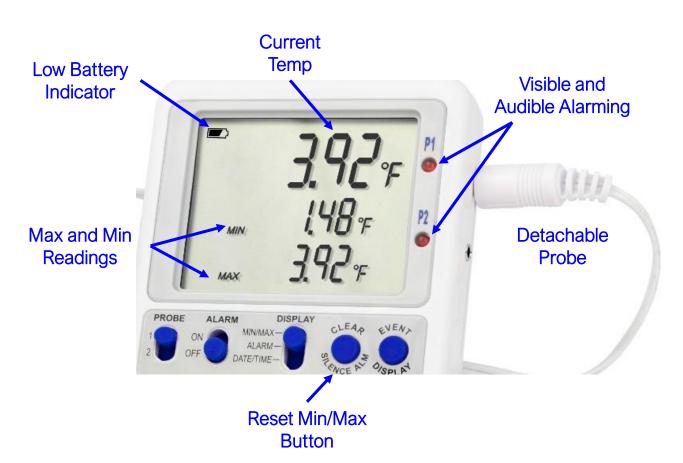

## Vaccine-Trac base unit with 1 Bottle Probe

## **Vaccine-Trac: Specifications**

|                       | Vaccine-Trac                                  |  |
|-----------------------|-----------------------------------------------|--|
| Data Storage Capacity | 525,600 readings                              |  |
| Logging Intervals     | Adjustable : 1/Min to 1/Day                   |  |
| Accuracy              | ±0.25°C                                       |  |
| Sensing Range         | -50°C to 70°C                                 |  |
| Bottle Probe Buffer   | nontoxic glycol                               |  |
| Report Formats        | CSV & Secure PDF*                             |  |
| Packaging Dimensions  | 3 ¾" x 3 ¾" x 10"                             |  |
| Packaging Weight      | 450g / 1.0 lbs                                |  |
| Smart-Alarm Feature   | 10 Time-stamped Alarms<br>Continuous Alerting |  |
| Traceable Calibration | 2-years                                       |  |