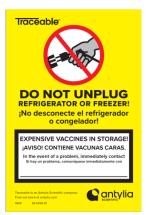

"Do not unplug Fridge or Freezer"

"Do not turn off breaker X"

Dedicated "Complying with VFC" instruction manual and trainings for end users

### **Safety Signage**