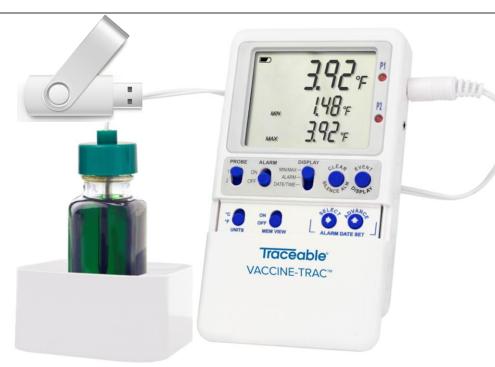

### **New Product: Vaccine-Trac Bundle**

Based on Excursion-Trac platform

Same core data logging features and functions of the trusted platform

Added accessories for simple implementation:

Fridge/Freezer bottle stand Dedicated 2GB USB Drive Safety Signage:

## Vaccine-Trac base unit with 1 Bottle Probe