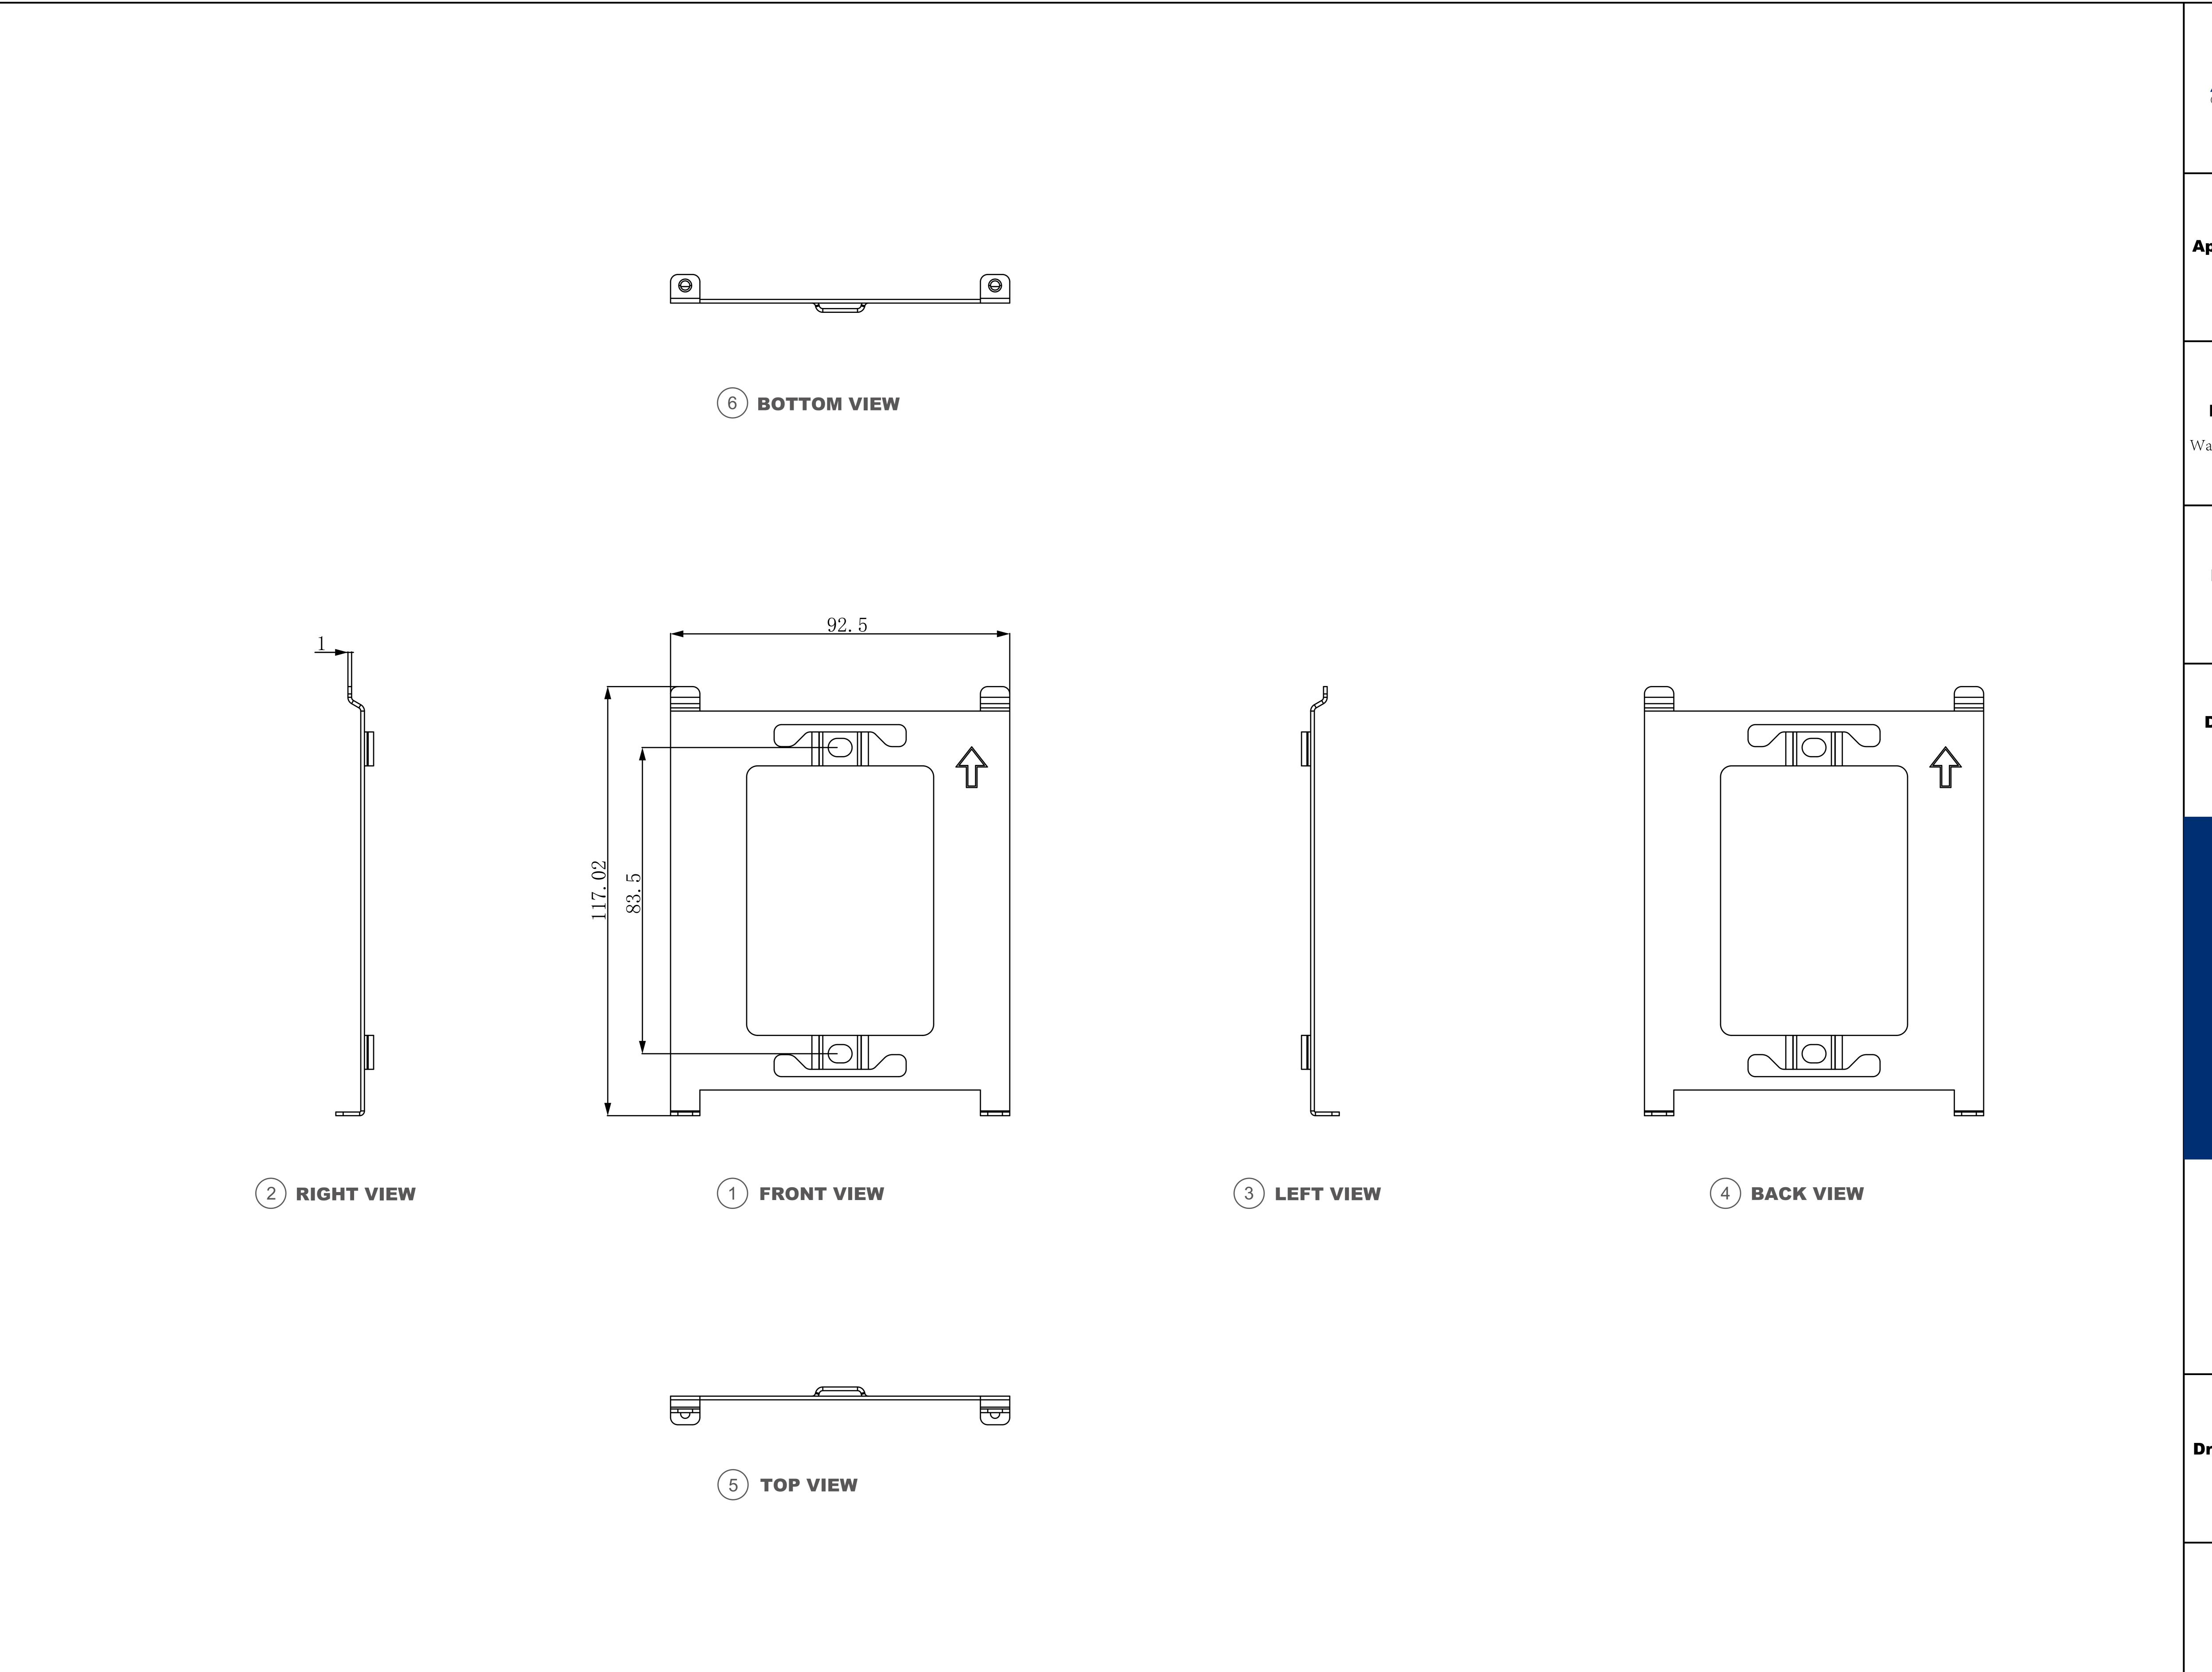

Applicable Model

S563

**Drawing Title** 

Wall Mounting Bracket

**Drawing Unit** 

mm

**Drawing Scale** 

Not to scale

DRAFT SUBJECT TO CHANGE

**Last Revised** 

Nov 27, 2023

**Drawing Version** 

V1.0

age

S563

**Drawing Title** 