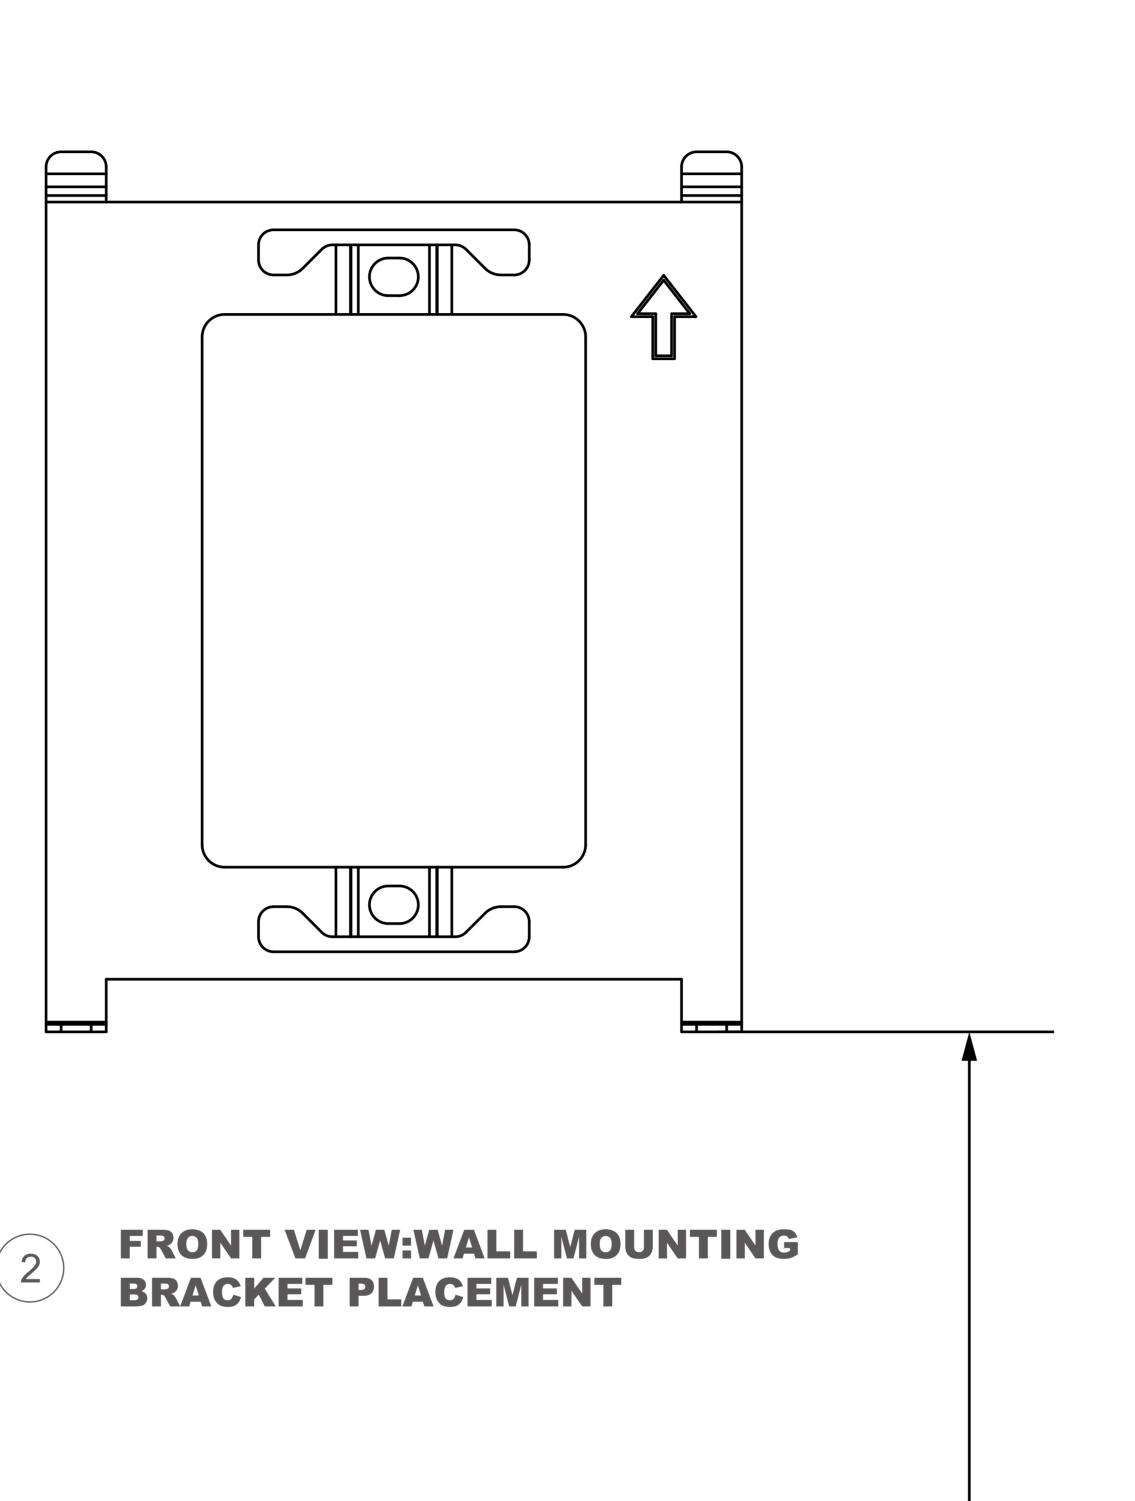

Placement

**Drawing Unit** 

mm

**Drawing Scale** 

Not to scale

3 SIDE VIEW:INDOOR MONITOR ON WALL

DRAFT SUBJECT TO CHANGE

**Last Revised** 

V1.0

GROUND

**ADA Complance Requirement** 

1 INDOOR MONITOR PANEL FRONT VIEW

GROUND

Nov 27, 2023

**Drawing Version**