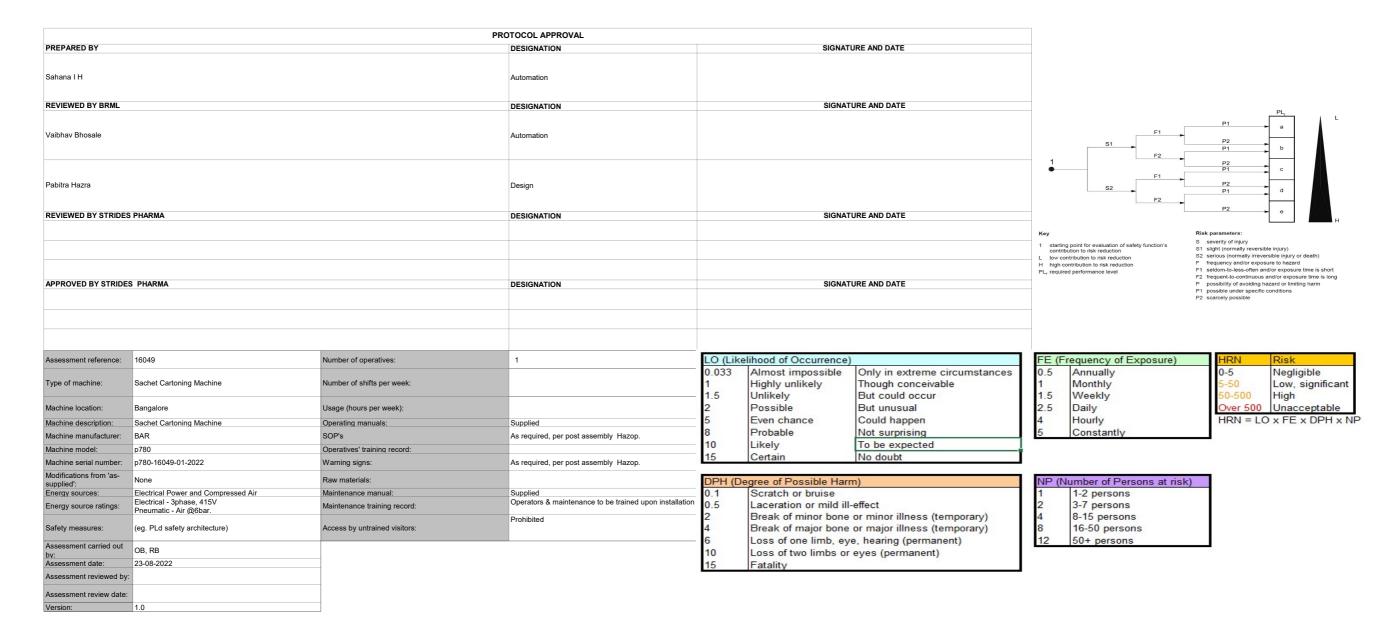

| RML Assumptions: | Machine has no electronic guarding at all at initial assessment, frame is present |
|------------------|-----------------------------------------------------------------------------------|
| Keywords:        | See "Example Keywords" sheet for further keywords                                 |

|   |    |                       |                             |                                    |                                                                                                                                                                          |                                                                                                                                                                                                                                                                                                                                                                                                                                                                                                                                                                                                                                                                                                                                                                                                                                                                                                                                                                                                                                                                                                                                                                                                                                                                                                                                                                                                                                                                                                                                                                                                                                                                                                                                                                                                                                                                                                                                                                                                                                                                                                                                | Initial assessment |      |      |                |                  |                                                            |        | Residual Risk Action |     |            |                  |                                                        |
|---|----|-----------------------|-----------------------------|------------------------------------|--------------------------------------------------------------------------------------------------------------------------------------------------------------------------|--------------------------------------------------------------------------------------------------------------------------------------------------------------------------------------------------------------------------------------------------------------------------------------------------------------------------------------------------------------------------------------------------------------------------------------------------------------------------------------------------------------------------------------------------------------------------------------------------------------------------------------------------------------------------------------------------------------------------------------------------------------------------------------------------------------------------------------------------------------------------------------------------------------------------------------------------------------------------------------------------------------------------------------------------------------------------------------------------------------------------------------------------------------------------------------------------------------------------------------------------------------------------------------------------------------------------------------------------------------------------------------------------------------------------------------------------------------------------------------------------------------------------------------------------------------------------------------------------------------------------------------------------------------------------------------------------------------------------------------------------------------------------------------------------------------------------------------------------------------------------------------------------------------------------------------------------------------------------------------------------------------------------------------------------------------------------------------------------------------------------------|--------------------|------|------|----------------|------------------|------------------------------------------------------------|--------|----------------------|-----|------------|------------------|--------------------------------------------------------|
| N | 0. | Assembly              | Machine Location            | Type of Hazard                     | Potential consequences                                                                                                                                                   | Comments                                                                                                                                                                                                                                                                                                                                                                                                                                                                                                                                                                                                                                                                                                                                                                                                                                                                                                                                                                                                                                                                                                                                                                                                                                                                                                                                                                                                                                                                                                                                                                                                                                                                                                                                                                                                                                                                                                                                                                                                                                                                                                                       | LO                 | FE D | PH N | HRN Risk level | Action required  | LO                                                         | FE DPH | NP                   | HRN | Risk level | Required         |                                                        |
|   | 5  | Flap Folding Assembly | Major Flap Closing Assembly | Kinetic energy (Crushing Shearing) | -injuries include amputations, lacerations, confusions crushing of tissues and bones, and broken bonesThe risk of getting hit by one of the pneumatic tool's attachments | Hazards - Impact of operator being struck by rapidly moving mechanisms.  Why is the hazard there - Mechanisms are required to manipulate the flaps so the box can be closed/loaded.  What drives the hazard - Primarine, but the control of the contro | 2                  | 4 :  | 2 1  | 16             | Low, significant | Operator / Maintenance Staff<br>Awareness<br>Warning Signs | 2      | 4 2                  | 1   | 16         | Low, significant | Operator / Maintenance Staff<br>Awareness and Training |